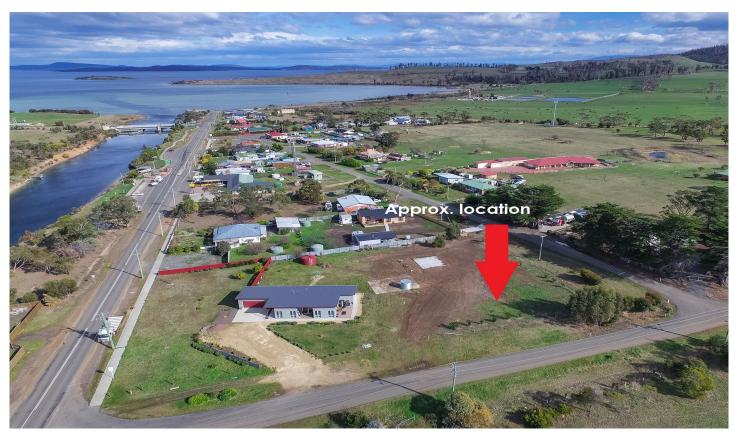

## 2/ Florence Street Dunalley TAS

This mostly flat block in this adorable coastal town is being prepared for an easy home build (stca). Conveniently located by turning directly from the Arthur Highway as if you were going to the golf course. You could be ready to "tee-off" with an easy 5-minute walk to the golf course or head the other direction for fresh bread, pies and pastries from the Dunalley Bakery. The public boat ramp and jetty are less than 500m alongside the Dunalley Fish Market which is a safe bet for takeaway fish n chips no matter the weather.

- -East/North aspect for light and warmth
- -Good access from sealed road
- -Town sewage connection available
- -Power close by
- -Excellent internet with NBN connection available

**Price** : \$ 98,500 **Land Size** : 1000 sqm