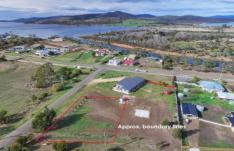

## 2/ Florence Street Dunalley TAS

This mostly flat block in this adorable coastal town is being prepared for an easy home build (stca). Conveniently located by turning directly from the Arthur Highway as if you were going to the golf course. You could be ready to "tee-off" with an easy 5-minute walk to the golf course or head the other direction for fresh bread, pies and pastries from the Dunalley Bakery. The public boat ramp and jetty are less than 500m alongside the Dunalley Fish Market which is a safe bet for takeaway fish n chips no matter the weather.

- -East/North aspect for light and warmth
- -Good access from sealed road
- -Town sewage connection available
- -Power close by
- -Excellent internet with NBN connection available

**Price** : \$ 98,500 **Land Size** : 1000 sqm