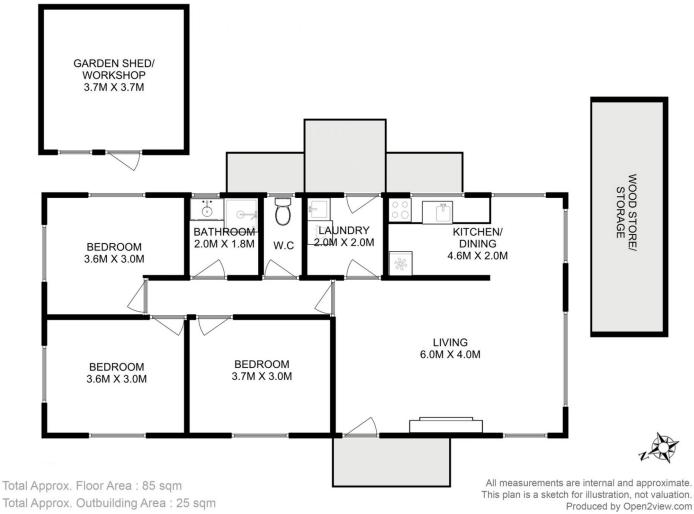

This one level 3-bedroom home is a good starting point while you decide how to turn it into something worthy of this special location. There is a great shed for storage and safe access to the beach for water activities so bring your kayak or canoe. Enjoy everything this Southern tip of Tasmania has to offer with fishing and coastal walking as you explore.

## 3 🎮 1 🚰

View

Land Size : 1063 sqm

: https://www.katestoreyrealty.com.au/sale/ta s/hobart-southern/nubeena/residential/hous e/5702507

Niahn Palmer 03 6253 6095