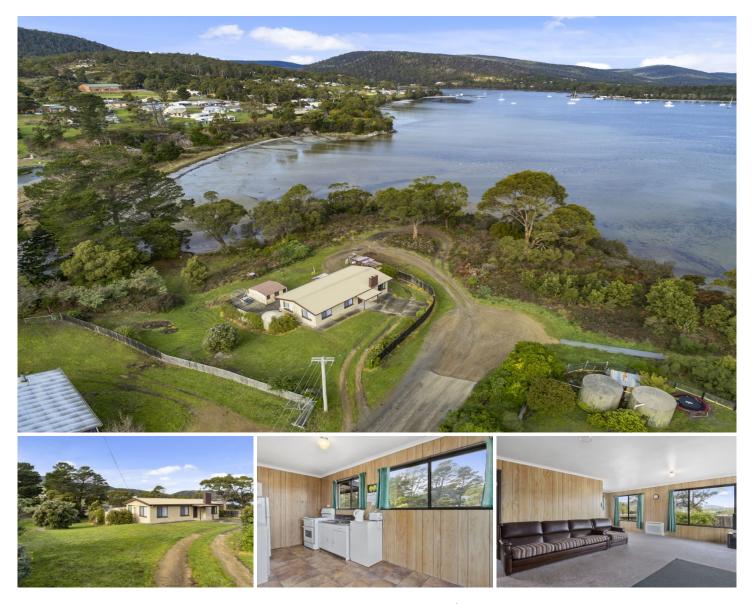

## 27 Peace Street Nubeena TAS

Swoop in on this outstanding location with over 55m of virtual water frontage adjoining the waterfront reserve. A renovator's delight with a commanding position that takes in the stunning view of Parsons Bay and beyond with a view that will never be built out.

This one level 3-bedroom home is a good starting point while you decide how to turn it into something worthy of this special location. There is a great shed for storage and safe access to the beach for water activities so bring your kayak or canoe. Enjoy everything this Southern tip of Tasmania has to offer with fishing and coastal walking as you explore.

Make it the right time now to escape the hustle and bustle and alarming world news with a property that will create possibilities for your future. An easy walk to IGA for supplies, School for Primary to High School children,