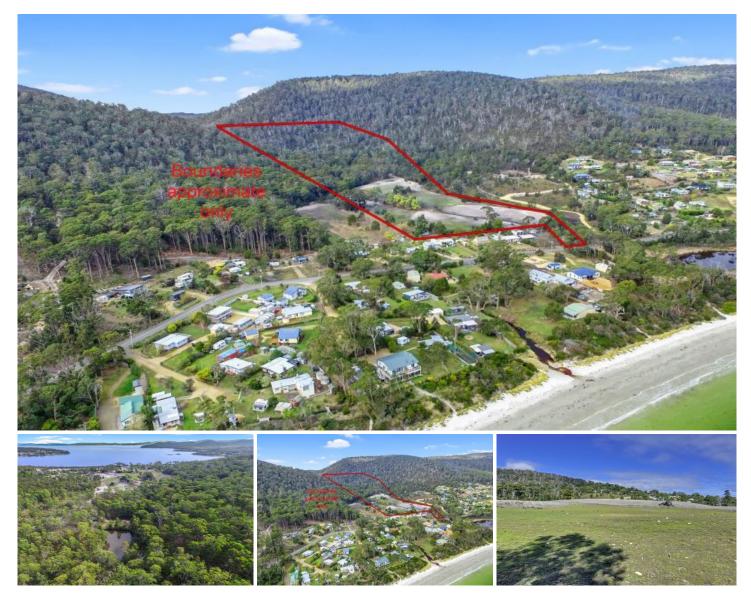

## Lot 2 White Beach Road White Beach TAS

Located on the Tasman Peninsula in the popular beachside suburb of White Beach this gorgeous 11.64ha block has plenty of space for your imagination to roam free. The front of title is zoned Low Density Residential and the rear is Rural Resource.

Exact location for this will need to be sourced by you - we can provide you with maps so that you can commence due diligence. A good-sized dam is a great inclusion that keeps ticking boxes on your buyer wish list. Much of the hard work has already been done for you, with a generous cleared area at the front that is nicely framed by the bush at the rear. See the potential and build your dream family home or holiday retreat taking advantage of the filtered views this property has on offer (stca).

Nubeena is only a short drive away and has all the facilities

Land Size : 11.64 ha

View

: https://www.katestoreyrealty.com.au/sale/ta s/hobart-southern/white-beach/residential/la nd/5683699

Emily Collins 03 6265 3000