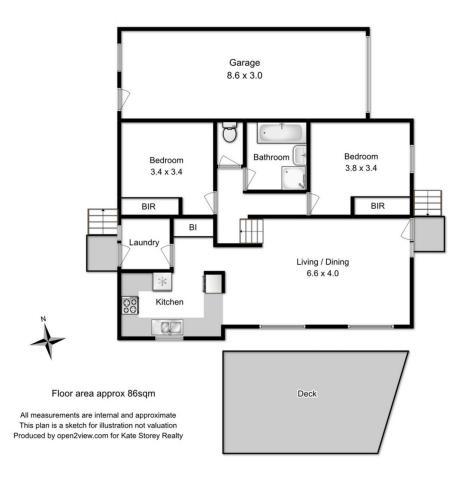

## 1/29 Reynolds Road Midway Point TAS

Whether you are looking for your first home, a safe and secure downsizer or a well performing investment, this neat and tidy sunny unit may well just be what you are looking for.

The first of three units on the block, this open plan and split level unit is neat and tidy and ready for you to move in.

The lounge and dining is heated with a reverse cycle heat pump and the kitchen overlooks a leafy, green and private deck which catches the morning sun, perfect for a quick cuppa before you start your day.

The two bedrooms are of a good size with built in wardrobes offering plenty of storage space.

The well- appointed bathroom has a bath, shower and

## 2 📭 1 🔓 1 🗬

**Building Size**: 86 sqm **Land Size**: 215 sqm

View : https://w

: https://www.katestoreyrealty.com.au/sal e/tas/hobart-southern/midway-point/resi

dential/unit/5646185

Donna Wooley 03 6265 3000