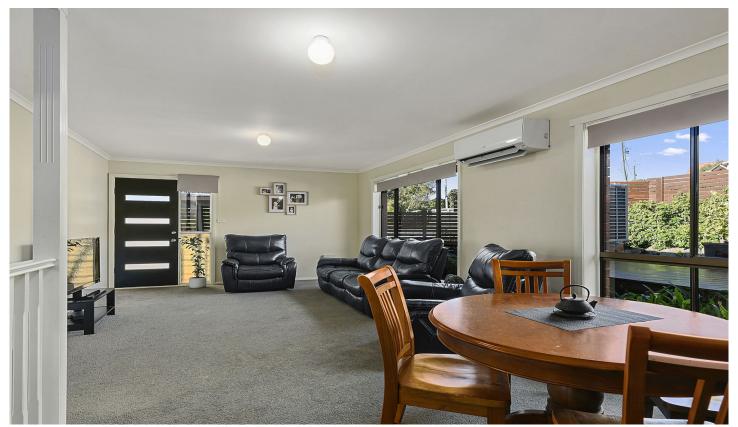

The first of three units on the block, this open plan and split level unit is neat and tidy and ready for you to move in.

The lounge and dining is heated with a reverse cycle heat pump and the kitchen overlooks a leafy, green and private deck which catches the morning sun, perfect for a quick cuppa before you start your day.