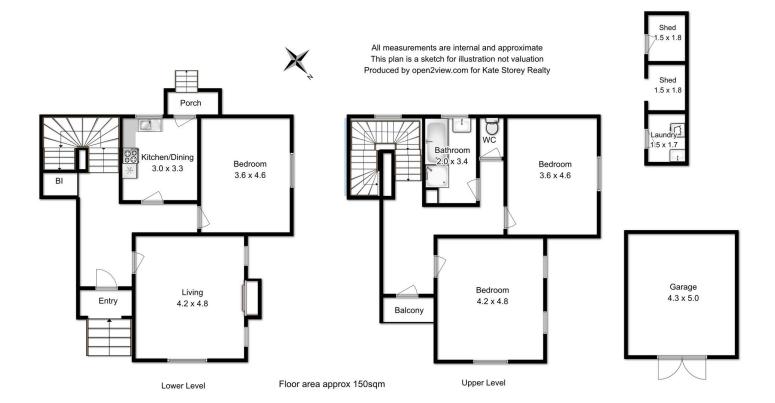

## 302A Park Street New Town TAS

Circa 1940's this two-storey townhouse offers 164sqm of endless potential. Ideal as a home base that you can lock up and leave while you travel or you may wish to take advantage of short stay income through Airbnb (stca)?

- -Freshly painted inside and out
- -New carpet throughout
- -High ceilings and large bedrooms
- -Separate lounge room with cosy wood heating
- -Private rear backyard, two outbuildings
- -Conveniently located, city is an approx. 20-minute walk
- -The convenience of storage under the house

## 3 📭 1 🟪 2 🗬

**Building Size**: 164 sqm **Land Size**: 0.0245 ha

View : https://ww

: https://www.katestoreyrealty.com.au/sal e/tas/hobart-southern/new-town/resident

ial/townhouse/5635509

Kate Storey 03 6253 6095