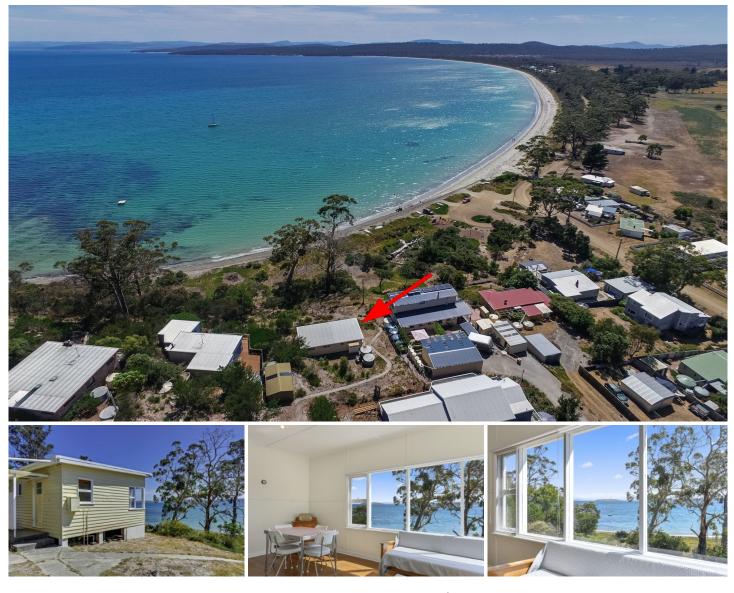

## 14 Black Jack Road Sloping Main TAS

North facing, prime parcel of waterfront/beachfront land. Land size of approximately 1062sqm with original "shack" all adjoining the Crown Reserve.

Here we are offering the "Original Australian dream!" Where many school holidays and weekends of fun have been enjoyed here in this little cottage. Only a short stroll down to the 3.3km pristine Sloping Main Beach, and all it has to offer, swimming, kayaking, fishing, diving, watch the children swim from the loungeroom window.

The views and location of this property are absolutely stunning. The quaint cottage has Tas Oak timber flooring -2.5 bedrooms.

This open-plan cosy "getaway" is ready to enjoy now and offers endless opportunity to build your "dream escape"

## 2 🎮 1 🚔

- Building Size : 63 sqm
- Land Size : 1062
- View
- : 1062 sqm
  - : https://www.katestoreyrealty.com.au/sal e/tas/hobart-southern/sloping-main/resid ential/house/5634453

Kate Storey 03 6253 6095