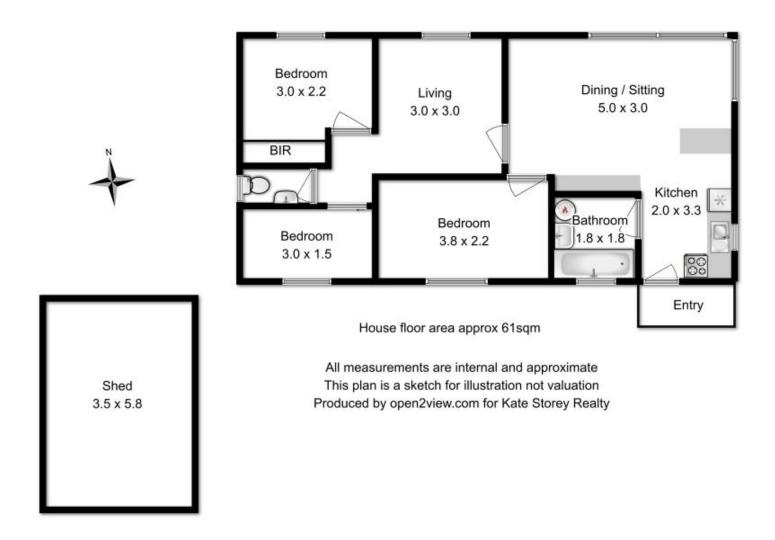

The views and location of this property are absolutely stunning. The quaint cottage has Tas Oak timber flooring -2.5 bedrooms.

This open-plan cosy "getaway" is ready to enjoy now and offers endless opportunity to build your "dream escape"

## 2 🎮 1 🚔

- Building Size : 63 sqm
- Land Size : 1062
- View
- : 1062 sqm
  - : https://www.katestoreyrealty.com.au/sal e/tas/hobart-southern/sloping-main/resid ential/house/5634453

Kate Storey 03 6253 6095