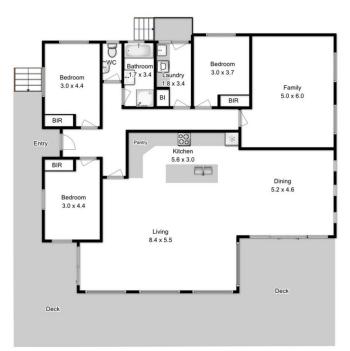

Everything has been selected for an easy living beach vibe. Timber floors and the turquoise kitchen splash-back bring the outside in. The open living room flows seamlessly to the deck for Alfresco dining. The additional family room that can be closed off for movie viewing makes this a great family home for permanent living. The bedrooms are all a good size with built-in robes and the bathroom is modern and fresh with full bath and separate shower. A generous dedicated laundry has direct access outside.

Niahn Palmer 03 6253 6095

House floor area approx 193sqm

All measurements are internal and approximate This plan is a sketch for illustration not valuation Produced by open2view.com for Kate Storey Realty