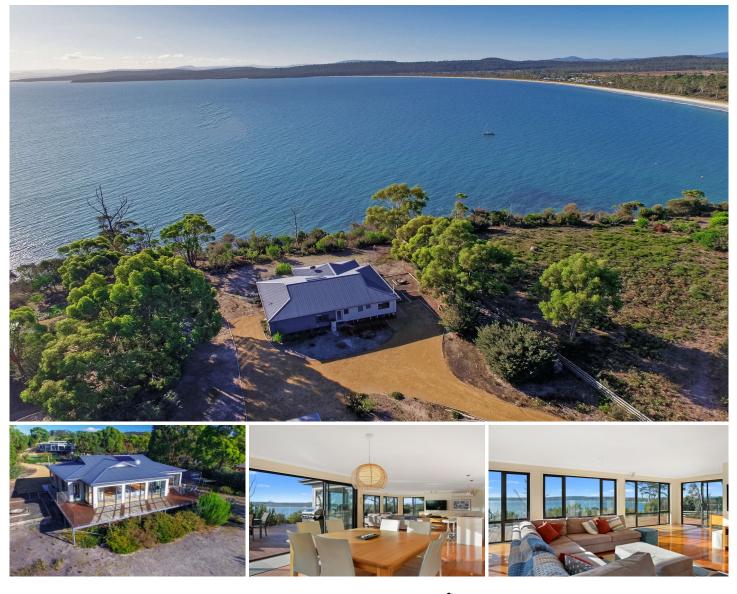

## 36 Black Jack Road Sloping Main TAS

Perched above the sweeping water view the expansive glass takes in the surf and sky. The perfect aspect of the home on this outstanding block allows natural light to drench the interior rooms. The only thing between you and the water is a nature reserve, with the wrap -round entertaining deck overlooking the trees to the blue horizon.

Everything has been selected for an easy living beach vibe. Timber floors and the turquoise kitchen splash-back bring the outside in. The open living room flows seamlessly to the deck for Alfresco dining. The additional family room that can be closed off for movie viewing makes this a great family home for permanent living. The bedrooms are all a good size with built-in robes and the bathroom is modern and fresh with full bath and separate shower. A generous dedicated laundry has direct access outside.

## 3 🛤 1 🚔 2 🚘

| Price     | :\$610,000    |
|-----------|---------------|
| Land Size | : 2966 sqm    |
| View      | : https://www |

: https://www.katestoreyrealty.com.au/sale/ta s/hobart-southern/sloping-main/residential/h ouse/5632662