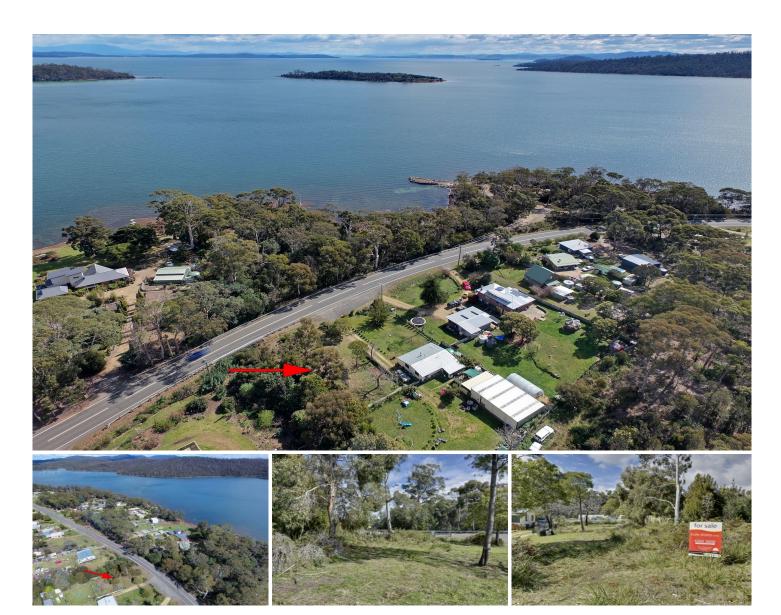

## 5715 Arthur Highway Taranna TAS

Do not miss your opportunity before Christmas and the Summer period to buy a convenient block of land that would be an ideal base for adventures.

This near level 668sqm block has a cleared area that is partially fenced and perfect to set up camp. The boat ramp is close by for a day on the water with fishing.

Only a short drive to Pirates Bay Beach at Eaglehawk Neck and the convenience of a cooked meal at the Lufra Hotel. Short day trips can have you exploring Port Arthur and the many bush walks around the Tasman Peninsula. This is a great market entry option with the view that you may wish to build later (stca).

**Price** : \$ 45,000 **Land Size** : 0.0668 ha

View: https://www.katestoreyrealty.com.au/sale/ta

s/hobart-southern/taranna/residential/land/5

632403

Niahn Palmer 03 6253 6095