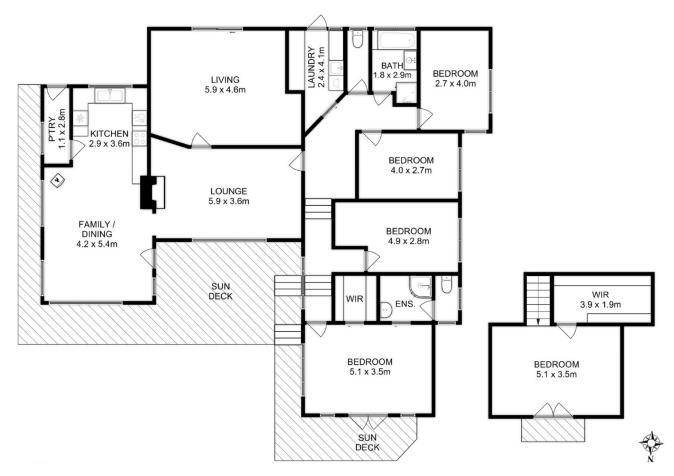

## 6 Parnella Road Dodges Ferry TAS

Introducing 6 Parnella Road, Dodges Ferry - a spacious 5-bedroom, 2-bathroom home with views over Frederick Henry Bay and Spectacle Island. While currently offering ample space and a convenient location for coastal living, this property also holds untapped potential, awaiting the vision of its new owners to transform it into their coastal retreat.

As you step inside, you will be greeted by a charming kitchen and the warmth of wooden floorboards throughout. Original Myrtle, Sassafras and Oak timber accents lend a

5 📭 2 🔓 3 😭

Price : Offers Over \$820,000

**Building Size**: 147 sqm **Land Size**: 857 sqm

View : http://www.katestoreyrealty.com.au/sale/ tas/hobart-southern/dodges-ferry/reside

ntial/house/7989214

Holly Johnson 0400 653 488

Emily Collins 03 6265 3000

Total Approx. Floor Area: 227 sqm

All measurements are internal and approximate. This plan is a sketch for illustration, not valuation.

Produced by Open2view.com