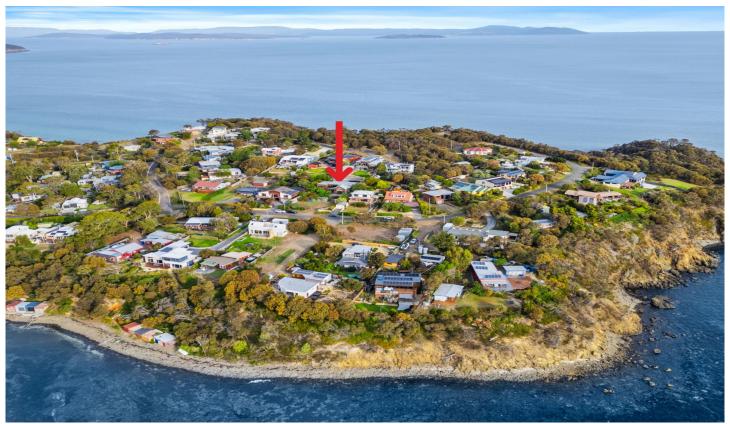

## 6 Parnella Road Dodges Ferry TAS

Introducing 6 Parnella Road, Dodges Ferry - a spacious 5-bedroom, 2-bathroom home with views over Frederick Henry Bay and Spectacle Island. While currently offering ample space and a convenient location for coastal living, this property also holds untapped potential, awaiting the vision of its new owners to transform it into their coastal retreat.

Perfectly positioned a 5-minute stroll from the picturesque Blue Lagoon and popular Park Beach, this residence offers the ultimate seaside lifestyle. Enjoy leisurely walks to local gems like the Park Cafe, Beach Bums, and Hillstreet Grocer, all conveniently located just minutes away.