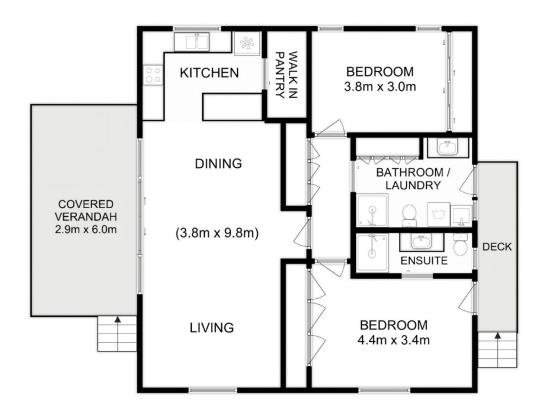

Chloe Wright (03) 6265 3000

Total Approx. Floor Area: 90 sqm

All measurements are internal and approximate. This plan is a sketch for illustration, not valuation. Produced by Open2view.com