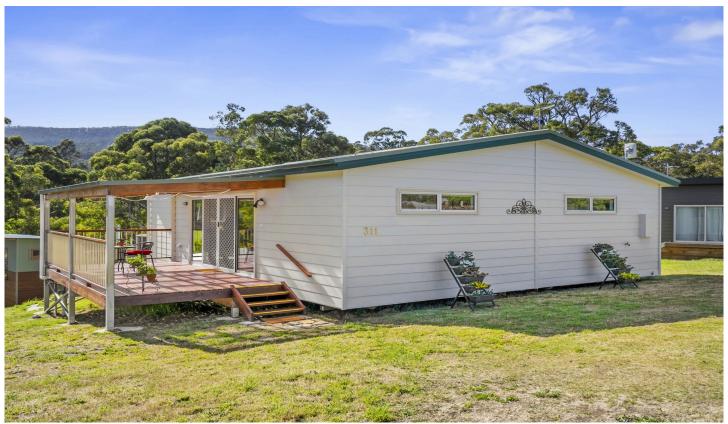

## 311/1583 Nubeena Road Nubeena TAS

- ? Modern home perfect for a family, retirees or as an investment property
- ? Open plan living with outdoor space
- ? Quality kitchen with walk-in pantry
- ? Energy efficient solar passive design, superior double glazing
- ? Shared facilities: veggie gardens, sauna, gym, BBQ area, tennis courts
- ? Near schools, shops, medical centre and beautiful beaches.

This light-filled, north-facing 2-bedroom, 2-bathroom property is part of an eco-friendly community, offering a blend of sustainability, comfort, and convenience. The house, constructed just 18 months ago, is designed with solar passive principles, featuring high-quality insulation, double-glazed windows and doors, providing a