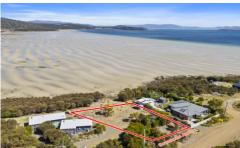

## 5 Spotswood Road Dunalley TAS

Discover the perfect land for your dream home on this beachfront allotment in Dunalley, approximately 794sqm (level land). Breathtaking views and an easy stroll down along the beachfront reserve. This is a rare opportunity to secure your own elevated waterfront. Just 40 minutes from Hobart, where you can embrace coastal living at its finest.