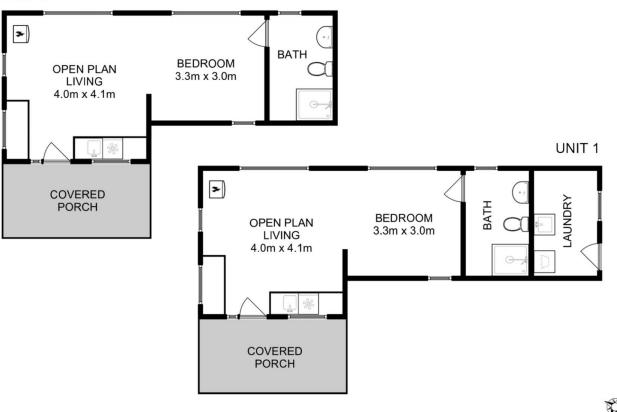

Council approved plans for a 2-bedroom residence have lapsed but would be available with the sale of this property.

Price : \$450,000 Land Size: 794 sqm

View : http://www.katestoreyrealty.com.au/sale/tas/

## UNIT 2

Total Approx. Floor Area: 80 sqm

All measurements are internal and approximate. This plan is a sketch for illustration, not valuation. Produced by Open2view.com