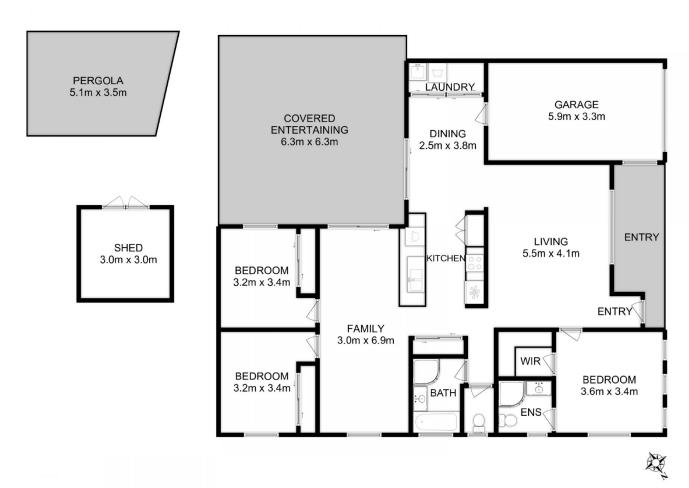

## 107 Pennington Drive Sorell TAS

Welcome to 107 Pennington Drive, Sorell - a family retreat nestled in a private haven. Boasting three bedrooms and two bathrooms, this residence is designed for comfort and practicality.

Upon entry, you're greeted by a warm and inviting atmosphere, where the main bedroom beckons with its walk-in robe and ensuite. The two additional bedrooms feature built-in wardrobes, offering plenty of storage space for the whole family.

Entertain with ease in the two separate living areas, providing flexibility for gatherings or quiet relaxation. The heart of the home lies in the kitchen, where culinary delights are crafted with ease. With its ample counter space, induction cooktop and pyrolytic oven, the kitchen transforms cooking into a delightful experience.

3 🚐 2 🚍 2 🗬

**Building Size**: 127 sqm **Land Size**: 583 sqm

View : http://w

: http://www.katestoreyrealty.com.au/sale/tas/hobart-southern/sorell/residential/ho

use/7979331

**Emily Collins** 03 6265 3000

Total Approx. Floor Area: 150 sqm Total Approx. Outbuilding Area: 9 sqm All measurements are internal and approximate. This plan is a sketch for illustration, not valuation.