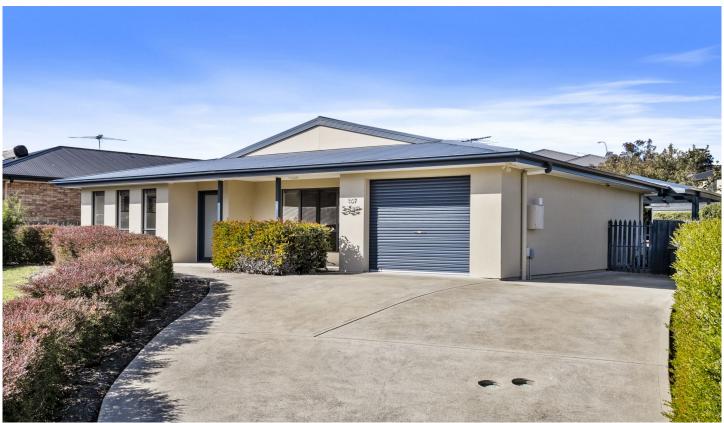

## 107 Pennington Drive Sorell TAS

Welcome to 107 Pennington Drive, Sorell - a family retreat nestled in a private haven. Boasting three bedrooms and two bathrooms, this residence is designed for comfort and practicality.

3 🚐 2 🚍 2 🗬

**Building Size**: 127 sqm **Land Size**: 583 sqm

View : http://w

: http://www.katestoreyrealty.com.au/sale/tas/hobart-southern/sorell/residential/ho

use/7979331

**Emily Collins** 03 6265 3000

Total Approx. Floor Area: 150 sqm Total Approx. Outbuilding Area: 9 sqm All measurements are internal and approximate. This plan is a sketch for illustration, not valuation.