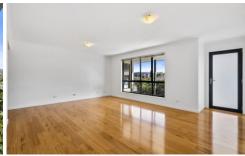

Upon entry, you're greeted by a warm and inviting atmosphere, where the main bedroom beckons with its walk-in robe and ensuite. The two additional bedrooms feature built-in wardrobes, offering plenty of storage space for the whole family.

Entertain with ease in the two separate living areas, providing flexibility for gatherings or quiet relaxation. The heart of the home lies in the kitchen, where culinary delights are crafted with ease. With its ample counter space, induction cooktop and pyrolytic oven, the kitchen transforms cooking into a delightful experience.