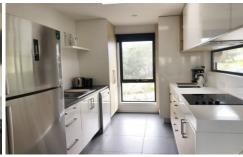

## 36 Lewisham Scenic Drive Lewisham TAS

Find peace and solitude in this stunning well-appointed home on Lewisham Scenic Drive. Magnificent water views over Jones Bay from the large timber deck.

- Large modern galley kitchen
- 1 generous sized bedroom with built-in robe and reverse cycle heatpump
- Spacious sun room + 2 modern large bathrooms
- Open-plan lounge and dining area
- Sliding glass doors leading out onto the deck
- undercover carport
- Electricity included