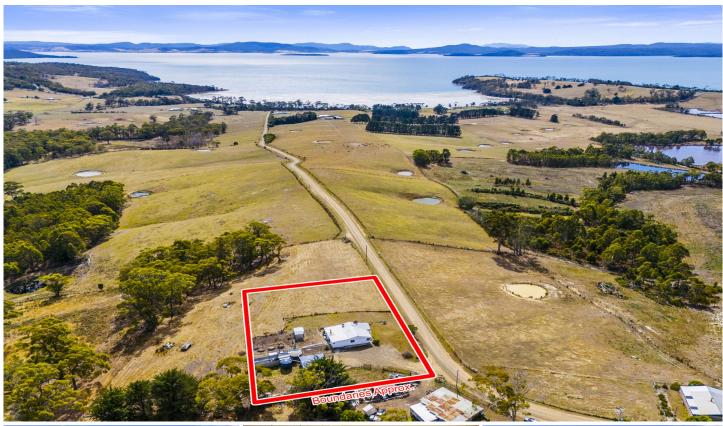

## 127 Littles Road Premaydena TAS

Discover your own slice of coastal paradise with this property nestled in the idyllic village of Premaydena. Surrounded by the natural beauty of the Tasman Peninsula, this home offers a unique opportunity to create your dream seaside retreat.

Situated on just over one acre of land, this property features a quaint two-bedroom home awaiting your personal touch. With its classic charm and potential for renovation, it presents the perfect canvas for those seeking a project with immense potential.

2 📭 1 🖺 8 🖨

Price : Offers Over \$485,000

**Building Size**: 127 sqm **Land Size**: 4048 sqm

View: http://www.katestoreyrealty.com.au/sale/tas/hobart-southern/premaydena/reside

ntial/house/7959349

Kate Storey 03 6253 6095