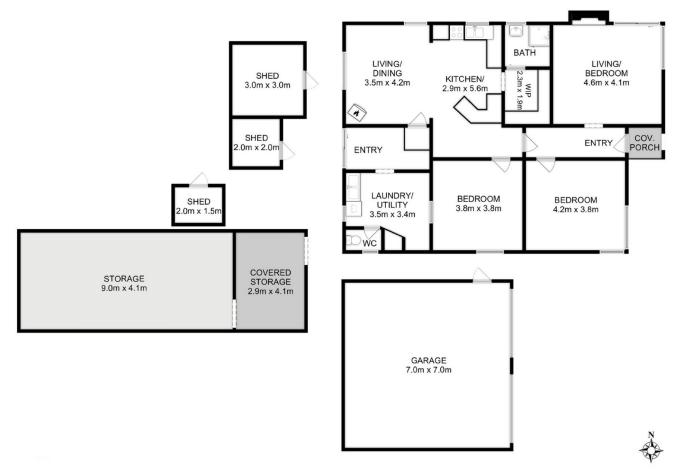

Chloe Wright (03) 6265 3000

Total Approx. Floor Area: 127 sqm Total Approx. Outbuilding Area: 65 sqm

All measurements are internal and approximate. This plan is a sketch for illustration, not valuation.