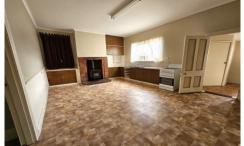

The heart of the home is its well-appointed kitchen, complete with a butler's pantry for added convenience.

A separate toilet and laundry offer practicality, while a mudroom at the back entrance keeps outdoor gear organized.

This property is heated by two conveniently located wood heaters, within the property.

3 📭 1 🔓 2 😭

**View**: http://www.katestoreyrealty.com.au/lease/tas/hob art-southern/campania/residential/house/7959327