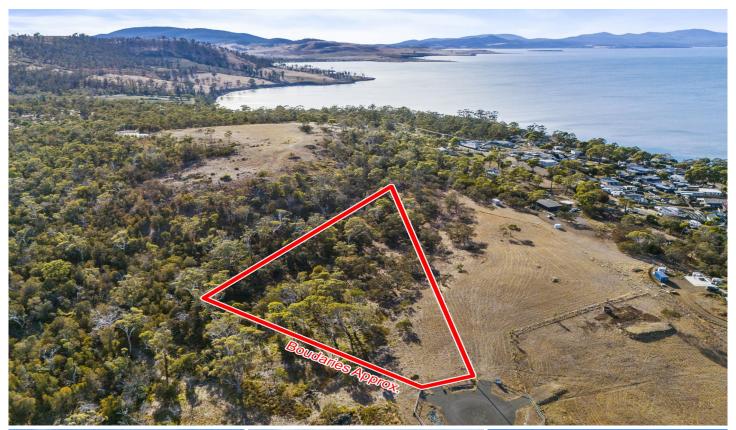

## **5 Fynbos Court Primrose Sands TAS**

Introducing 5 Fynbos Court, Primrose Sands - a serene sanctuary where the allure of expansive landscapes meets the convenience of modern living. Encompassing over 1 hectare (approximately 2.49 acres) of lush terrain, this splendid estate is a harmonious blend of vast open spaces and easy access to essential amenities and the shimmering shoreline.

Tucked away in a serene 5-lot subdivision, this exquisite parcel of land boasts breathtaking views of Frederick Henry Bay, with the majestic Mount Wellington framing the horizon. The land is thoughtfully fenced, ensuring privacy and security, all while offering the perfect canvas for your dream residence or idyllic holiday escape. (STCA).

The property invites you to design your personal oasis within Tasmania's enchanting coastal landscape. Imagine

Price: Offers Over \$410,000

Land Size: 2.49 Acres

View: http://www.katestoreyrealty.com.au/sale/tas/