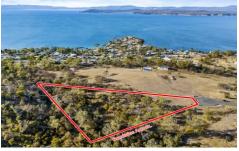

## **5 Fynbos Court Primrose Sands TAS**

Introducing 5 Fynbos Court, Primrose Sands - a serene sanctuary where the allure of expansive landscapes meets the convenience of modern living. Encompassing over 1 hectare (approximately 2.49 acres) of lush terrain, this splendid estate is a harmonious blend of vast open spaces and easy access to essential amenities and the shimmering shoreline.

Tucked away in a serene 5-lot subdivision, this exquisite parcel of land boasts breathtaking views of Frederick Henry Bay, with the majestic Mount Wellington framing the horizon. The land is thoughtfully fenced, ensuring privacy and security, all while offering the perfect canvas for your dream residence or idyllic holiday escape. (STCA).

The property invites you to design your personal oasis within Tasmania's enchanting coastal landscape. Imagine

Price: Offers Over \$410,000

Land Size: 2.49 Acres

View: http://www.katestoreyrealty.com.au/sale/tas/