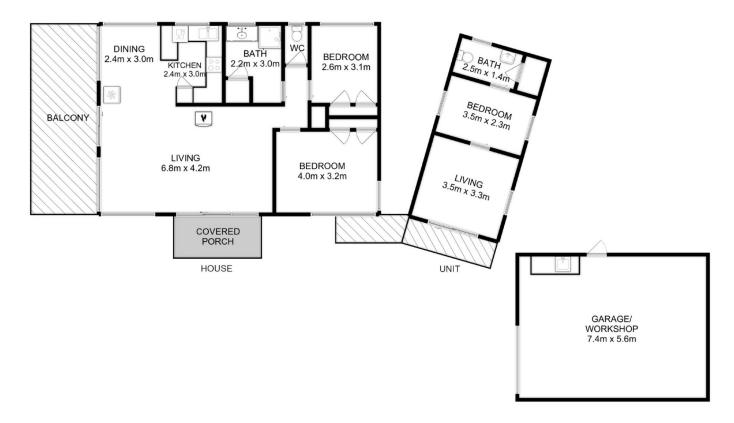

Step inside to discover a thoughtfully designed layout, where expansive windows frame the picturesque water vistas from the living, dining, and kitchen areas. Cozy up during the winter months by the wood fireplace in the living room, while the well-appointed kitchen offers ample storage, dishwasher and counter space. Both bedrooms are generously sized and include built-in robes.

One of the standout features of this property is the versatile granny flat or teenagers' retreat. Providing ideal separation and privacy for family members or guests, it boasts a

No.

Total Approx. Floor Area (inc. unit): 115 sqm Total Approx. Outbuilding Area: 42 sqm All measurements are internal and approximate. This plan is a sketch for illustration, not valuation.

Produced by Open2view.com