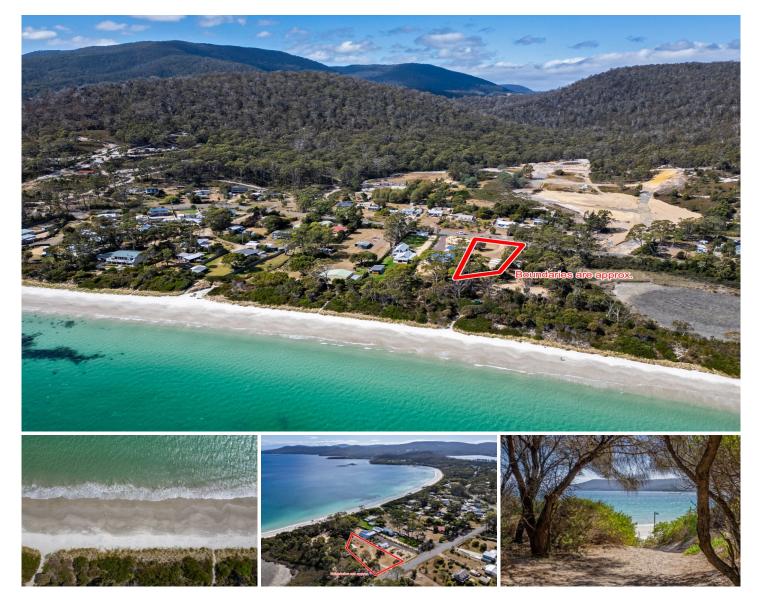

## 220 White Beach Road White Beach TAS

Indulge in the ultimate coastal fantasy, with this rare gem nestled in the heart of White Beach. Imagine waking up to the soothing sound of waves lapping against the shore, stepping out onto your own private slice of paradise. Here's your chance to turn your beachfront dreams into reality. Morning strolls along the beach and evenings watching the sunsets.

Unparalleled Potential. Spanning 1934sqm and seamlessly adjoining the beachfront Reserve, this prime block of land offers endless possibilities for development (stca).

Convenience Redefined. With power already connected to the shed, enjoy immediate comfort for your weekend getaways, whether it's camping adventures or envisioning the construction of your dream beachfront retreat (stca).

## Price : Offers Over \$448,000

Land Size : 1934 sqm

View : http://www.katestoreyrealty.com.au/sale/tas/ hobart-southern/white-beach/residential/lan d/7952579

Kate Storey 03 6253 6095

Chloe Wright (03) 6265 3000