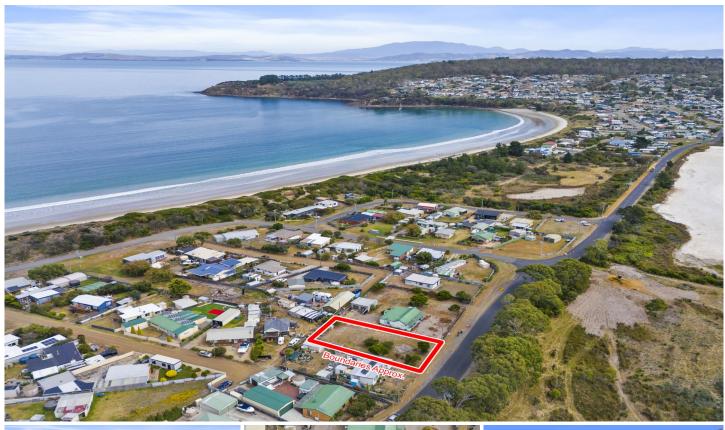

## 34 Tamarix Road Primrose Sands TAS

Situated just a short walk from the serene shores of Primrose Sands beach, this flat parcel of land offers a practical investment opportunity. Spanning approx. 670sqm of land, the property features a couple of fruit trees and a newly erected fence between neighbouring properties, ensuring privacy and defined boundaries.

Whether you're looking for a future house site, a family weekender, or a sound investment with room for growth, this parcel of land provides a great foundation. Nestled within the Southern Tasmania coastal community, Primrose Sands boasts a strong sense of community and serves as a gateway to the Tasman Peninsula.

Don't miss your chance to secure your slice of paradise. Embrace the coastal lifestyle and invest in a future filled with endless opportunities for growth and relaxation.

Price : Offers Over \$215,000

Land Size: 670 sqm