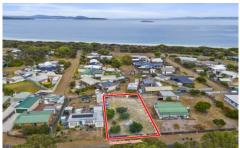

## 34 Tamarix Road Primrose Sands TAS

Situated just a short walk from the serene shores of Primrose Sands beach, this flat parcel of land offers a practical investment opportunity. Spanning approx. 670sqm of land, the property features a couple of fruit trees and a newly erected fence between neighbouring properties, ensuring privacy and defined boundaries.

Don't miss your chance to secure your slice of paradise. Embrace the coastal lifestyle and invest in a future filled with endless opportunities for growth and relaxation.

Price : Offers Over \$215,000

Land Size: 670 sqm