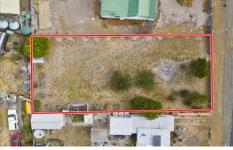

## 34 Tamarix Road Primrose Sands TAS

Situated just a short walk from the serene shores of Primrose Sands beach, this flat parcel of land offers a practical investment opportunity. Spanning approx. 670sqm of land, the property features a couple of fruit trees and a newly erected fence between neighbouring properties, ensuring privacy and defined boundaries.

Don't miss your chance to secure your slice of paradise. Embrace the coastal lifestyle and invest in a future filled with endless opportunities for growth and relaxation.

Price : Offers Over \$215,000

Land Size: 670 sqm