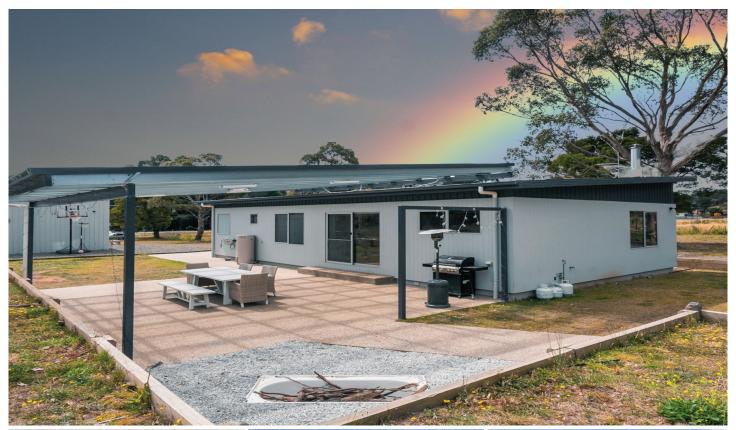

## 2240 Arthur Highway Copping TAS

Welcome to 2240 Arthur Highway, Copping! Nestled on 7.02 acres of serene Tasmanian landscape, this charming property offers the best of rural lifestyle just moments from essential amenities.

Built in 2022, this modern home boasts a thoughtfully designed interior. Step inside to discover an inviting open-plan layout, where the kitchen seamlessly integrates with the dining and living areas, creating the perfect space for both everyday living and entertaining.

The kitchen features wooden floorboards and an island stone bench, adding a touch of sophistication, while the wood heater and reverse cycle air conditioning ensure year-round comfort.

Down the hallway, discover three generously sized