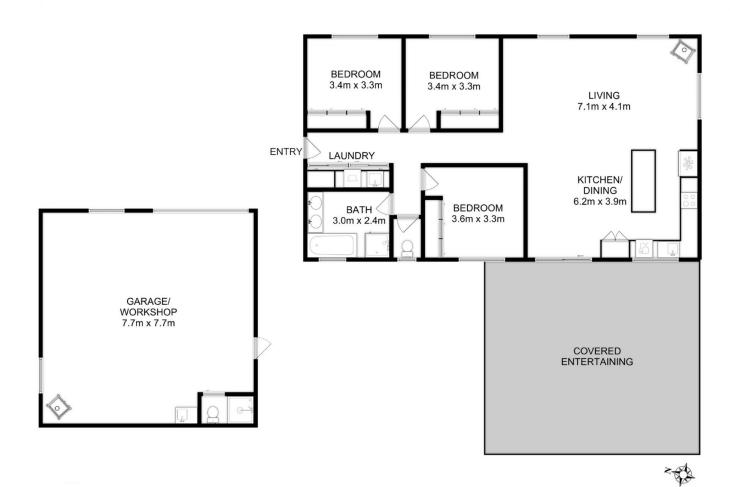

Built in 2022, this modern home boasts a thoughtfully designed interior. Step inside to discover an inviting open-plan layout, where the kitchen seamlessly integrates with the dining and living areas, creating the perfect space for both everyday living and entertaining.

The kitchen features wooden floorboards and an island stone bench, adding a touch of sophistication, while the wood heater and reverse cycle air conditioning ensure year-round comfort.

Down the hallway, discover three generously sized

Emily Collins 03 6265 3000

Total Approx. Floor Area: 120 sqm Total Approx. Outbuilding Area: 59 sqm

All measurements are internal and approximate. This plan is a sketch for illustration, not valuation. Produced by Open2view.com