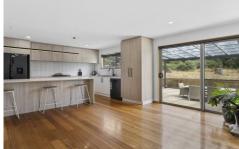

Built in 2022, this modern home boasts a thoughtfully designed interior. Step inside to discover an inviting open-plan layout, where the kitchen seamlessly integrates with the dining and living areas, creating the perfect space for both everyday living and entertaining.

The kitchen features wooden floorboards and an island stone bench, adding a touch of sophistication, while the wood heater and reverse cycle air conditioning ensure year-round comfort.

Down the hallway, discover three generously sized