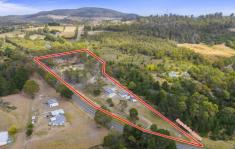

## 2240 Arthur Highway Copping TAS

Welcome to 2240 Arthur Highway, Copping! Nestled on 7.02 acres of serene Tasmanian landscape, this charming property offers the best of rural lifestyle just moments from essential amenities.