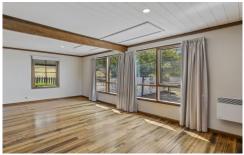

Step inside to discover a country-style kitchen adorned with stainless steel appliances and picturesque garden views, setting the stage for culinary delights and cherished gatherings. The warmth of original wooden floors and a split wood wall feature creates an enchanting ambiance throughout, complemented by the inviting glow of an open fireplace and elegant stained-glass details.