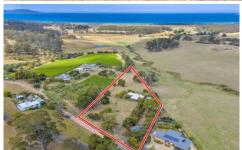

Entertain with ease in the patio area, accessible via French doors off the kitchen, where al fresco dining and vibrant conversations seamlessly blend.

2 🕒 2 📛 3 🖨

Land Size: 2.56 Acres

View : http://www.katestoreyrealty.com.au/sale/tas/