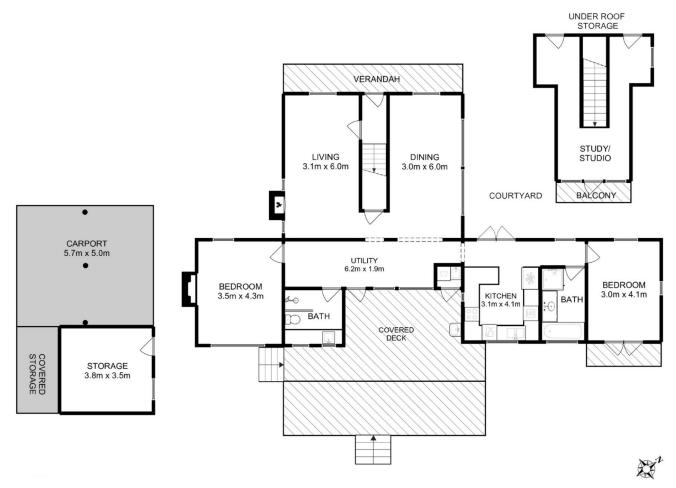

hobart-southern/bream-creek/residential/ho

use/7914465

Emily Collins 03 6265 3000

Total Approx. Floor Area: 145 sqm Total Approx. Outbuilding Area: 14 sqm

All measurements are internal and approximate. This plan is a sketch for illustration, not valuation.