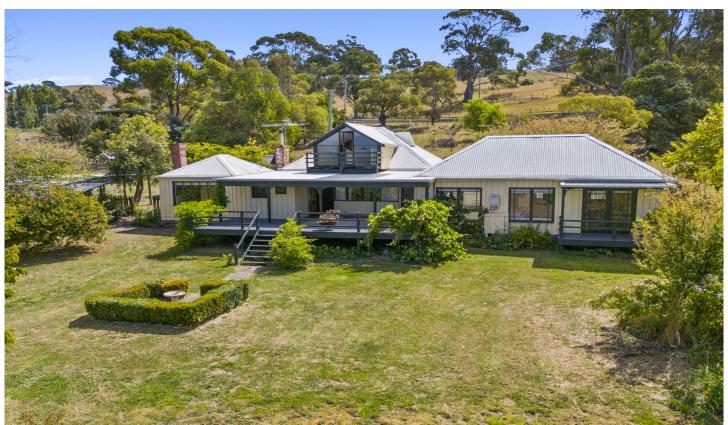

## 218 Bream Creek Road Bream Creek TAS

Introducing a timeless treasure in the heart of Bream Creek, Tasmania. This stunning 1910 residence embraces the classic charm of Bream Creek Cottage style, offering an irresistible invitation to find your forever home in this highly sought-after location.

Step inside to discover a country-style kitchen adorned with stainless steel appliances and picturesque garden views, setting the stage for culinary delights and cherished gatherings. The warmth of original wooden floors and a split wood wall feature creates an enchanting ambiance throughout, complemented by the inviting glow of an open fireplace and elegant stained-glass details.

Entertain with ease in the patio area, accessible via French doors off the kitchen, where al fresco dining and vibrant conversations seamlessly blend.

2 🕒 2 📛 3 🖨

Land Size: 2.56 Acres

View : http://www.katestoreyrealty.com.au/sale/tas/