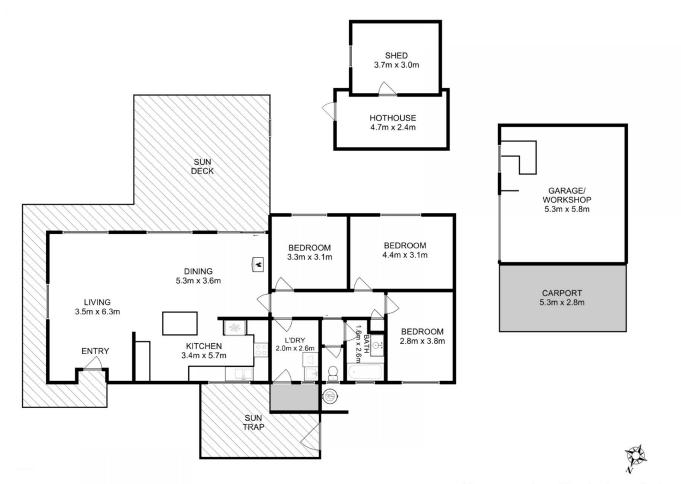

Total Approx. Floor Area: 121 sqm Total Approx. Outbuilding Area: 53 sqm

All measurements are internal and approximate. This plan is a sketch for illustration, not valuation. Produced by Open2view.com