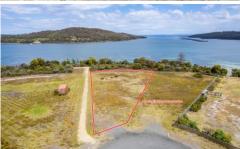

Encompassing approximately 1501sqm, the property boasts a privileged position adjoining the waterfront reserve, providing breathtaking views and a tranquil ambiance. Take advantage of the walking track alongside this property, stroll along the foreshore or into the shops, school or go for a fish of the jetty.

Situated in a quiet cul-de-sac, this parcel of land offers the perfect canvas to bring your dream home to life (stca) The current Low Density Residential zoning ensures a peaceful living experience, complemented by the convenience of power infrastructure in close proximity. Soil test have been completed already.

Price: Offers Over \$275,000

Land Size: 1500 sqm

View : http://www.katestoreyrealty.com.au/sale/tas/

hobart-southern/nubeena/residential/land/78

93788

Kate Storey 03 6253 6095

Chloe Wright (03) 6265 3000