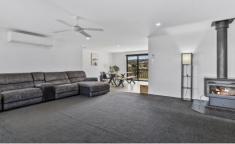

As you step inside, you'll be greeted by a light and bright interior, complemented by an open-plan living space, creating a warm and inviting atmosphere for family gatherings.

The kitchen, features a sizable benchtop and stainless-steel appliances, a gas cooktop, and a dishwasher. This space seamlessly integrates with the dining area, and a spacious living room warmed by a wood heater and a reverse cycle air conditioner, ensuring year-round comfort and relaxation for the family.