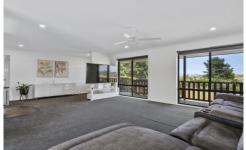

As you step inside, you'll be greeted by a light and bright interior, complemented by an open-plan living space, creating a warm and inviting atmosphere for family gatherings.

The kitchen, features a sizable benchtop and stainless-steel appliances, a gas cooktop, and a dishwasher. This space seamlessly integrates with the dining area, and a spacious living room warmed by a wood heater and a reverse cycle air conditioner, ensuring year-round comfort and relaxation for the family.