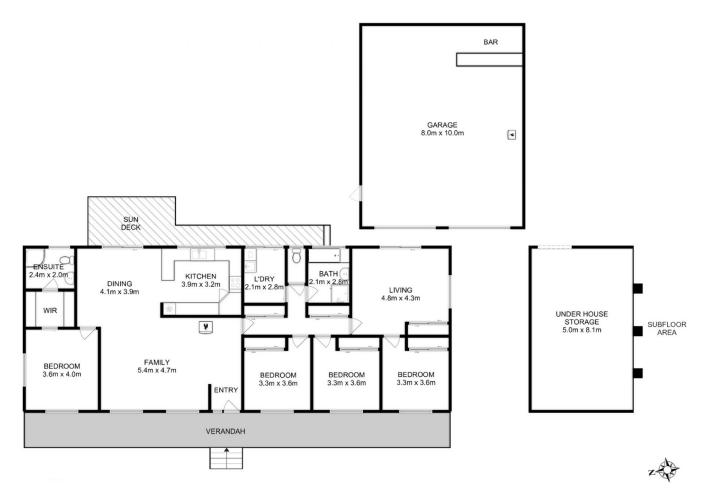

4 🕮 2 🟪 4 🗬

Price : \$ 860,000 Building Size : 182 sqm

Land Size : 5000 sqm View : http://www

: http://www.katestoreyrealty.com.au/sale/ tas/hobart-southern/lewisham/residential

/house/7878933

Emily Collins 03 6265 3000

Total Approx. Floor Area: 180 sqm Total Approx. Outbuilding Area: 80 sqm All measurements are internal and approximate. This plan is a sketch for illustration, not valuation.

Produced by Open2view.com