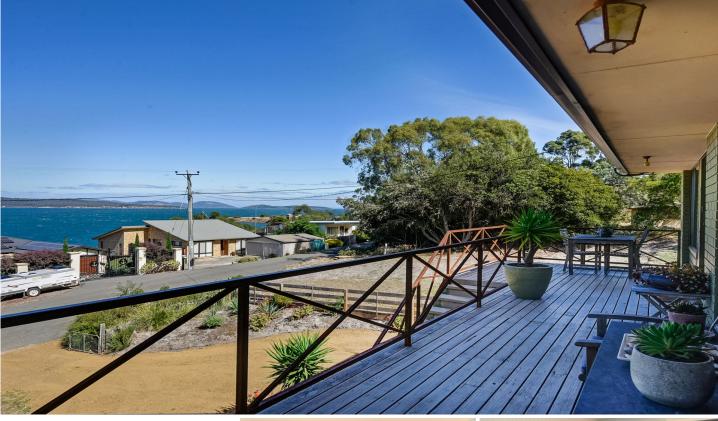

## 10 Susans Bay Road Primrose Sands TAS

Situated on the hillside of Susan's Bay Road and capturing amazing views over Gypsy Bay this brick two-bedroom home a modernised interior and is a must see.

The kitchen is sleek in design and features a stylish timber island bench which is the central hub and open to the living space and allows the cook to continue socialising with their guests.

The open plan living, kitchen, dining area is a welcoming space with natural light and the large windows capturing the stunning 180 degree water views.

This property features trendy pellet wood heater providing warmth in the winter months and a new Daikin Air-Conditioner unit to keep you comfortable all year round.