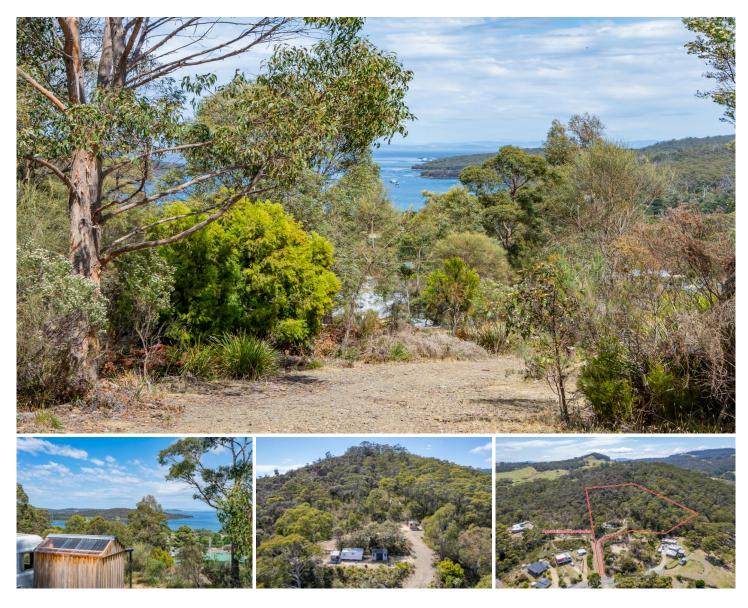

## 21 Eagle View Road Nubeena TAS

Discover the perfect canvas for your dream home on this expansive 1.549 ha block in Nubeena. Embrace the tranquility of a low-density residential zone, tucked away at the end of a quiet cul-de-sac. Unlock the potential to build your ideal living space (stca). Your dream home awaits in this serene haven.

Approximately 1hr and 30 mins from Hobart and closer still to airport.

Price : Offers Over \$248,000

Land Size : 1.549 ha

View : http://www.katestoreyrealty.com.au/sale/tas/ hobart-southern/nubeena/residential/land/78 73449