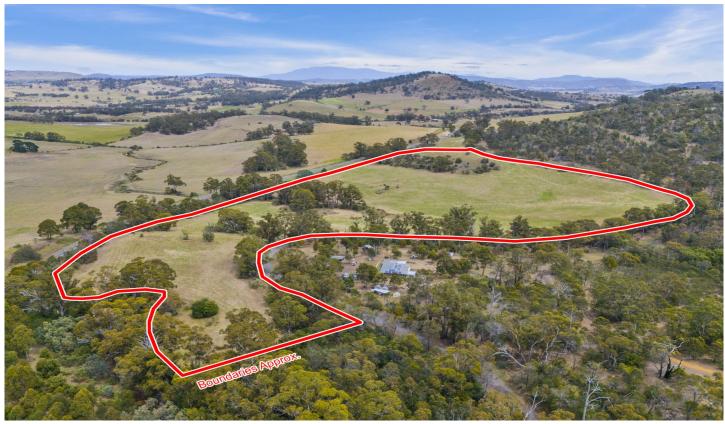

## 1/ Aldridge Road Orielton TAS

Step foot onto Lot 1 Aldridge Road, Orielton - an expanse of 37.6 acres (15.24 hectares) showcasing untouched rural elegance, inviting you to paint your ideal lifestyle portrait. The rural zoning offers boundless possibilities, making it an optimal ground to materialise your aspirations. Additionally, while the fences stand, they maintain their original structure, offering a rustic charm that speaks to the property's character.

Immerse yourself in the serene ambiance of this remarkable landscape, a canvas primed for realizing your dream home (STCA), an agricultural venture, or a horticultural haven. This cleared expanse serves as a fertile ground for architectural ingenuity, basking in abundant sunlight and contour advantages. Notably, no sprays have been used on this property for well over 25 years, ensuring a pristine, chemical-free environment.