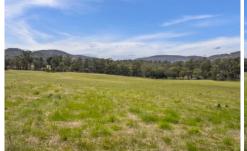

## 1/ Aldridge Road Orielton TAS

Step foot onto Lot 1 Aldridge Road, Orielton - an expanse of 37.6 acres (15.24 hectares) showcasing untouched rural elegance, inviting you to paint your ideal lifestyle portrait. The rural zoning offers boundless possibilities, making it an optimal ground to materialise your aspirations. Additionally, while the fences stand, they maintain their original structure, offering a rustic charm that speaks to the property's character.

Immerse yourself in the serene ambiance of this remarkable landscape, a canvas primed for realizing your dream home (STCA), an agricultural venture, or a horticultural haven. This cleared expanse serves as a fertile ground for architectural ingenuity, basking in abundant sunlight and contour advantages. Notably, no sprays have been used on this property for well over 25 years, ensuring a pristine, chemical-free environment.