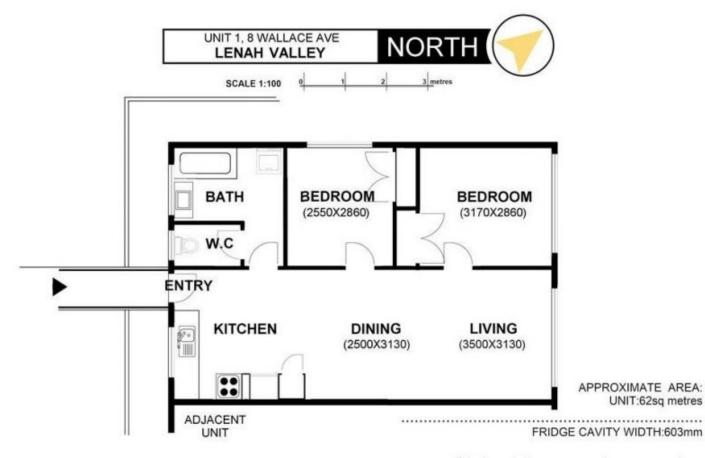

## 2 🛤 1 🚔 1 🚘

| Price         |
|---------------|
| Building Size |
| Land Size     |
| View          |

: \$ 405,000

- : 62 sqm
- : 75 sqm

: http://www.katestoreyrealty.com.au/sale/ tas/hobart-southern/lenah-valley/residen tial/unit/7845878

**Chloe Wright** (03) 6265 3000

This plan and all measurements shown are approximate and for representational purposes only. All fittings, floor types and ground coverings are for illustration and must be confirmed on site