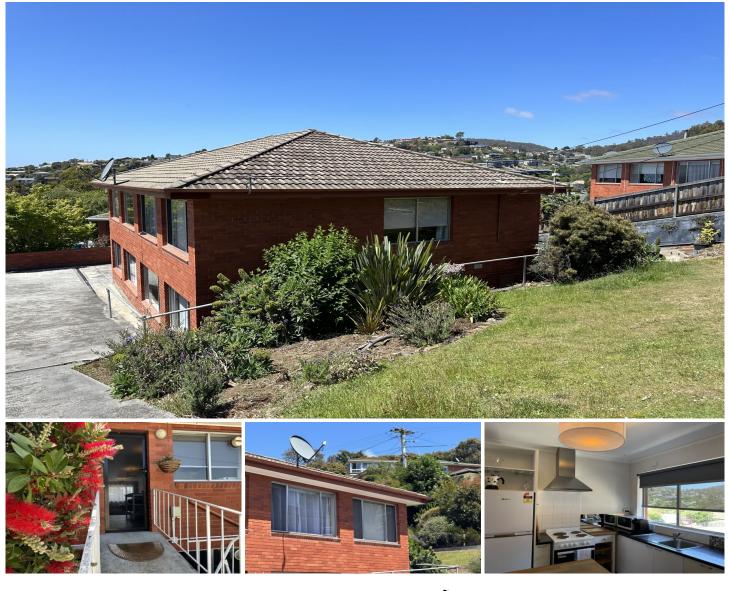

## 1/8 Wallace Avenue Lenah Valley TAS

Ideal 1st home. Brick, north-facing 2 bedroom unit, located in the leafy suburb of Lenah Valley. Ready to move straight in. Easy care, open-plan kitchen, dining, and living area. This property offers a combination of affordable living, low maintenance and is well located to schools, shops and transport.

Savvy investment property with potential rent \$450- \$485 p/w. Just a 5 few minutes commute to the city of Hobart and only a few minutes from popular North Hobart dining strip with great options for dinner and funky cafes for breakfast and lunch.

Close to schools, parks and walking tracks, shops, medical facilities, public transport and the university.