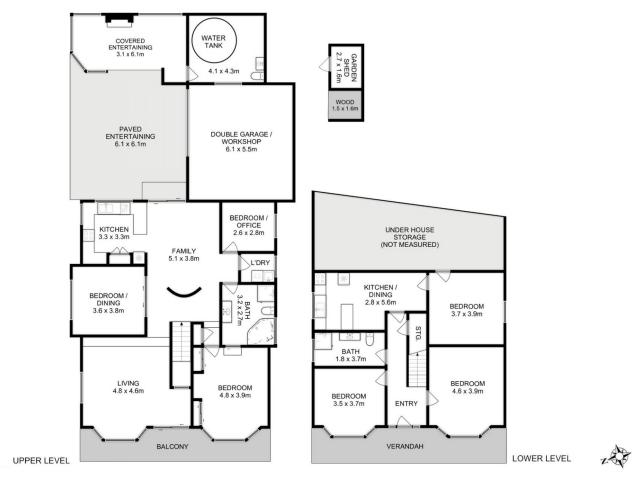

## 52 Lewisham Scenic Drive Lewisham TAS

Welcome to a home that effortlessly embraces the needs of modern family living with its, stunning views, and versatile dual living options.

This expansive residence offers an ideal haven for a large or blended family, providing not only ample space for everyone but also unique opportunities for independent living arrangements. With two kitchens and living areas, this home effortlessly accommodates for older children seeking independence, grandparents desiring a comfortable space, or the potential for generating income through Airbnb or tenancy.

The modern interior boasts a flexible floor plan, providing the perfect canvas for a variety of family living arrangements.

6 📭 2 🔓 2 😭

Price : Offers Over \$998,000

**Building Size**: 213 sqm **Land Size**: 666 sqm

View: http://www.katestoreyrealty.com.au/sale/tas/hobart-southern/lewisham/residential

/house/7831763

Emily Collins 03 6265 3000

Total Approx. Floor Area: 220 sqm Total Approx. Outbuilding Area: 76 sqm

All measurements are internal and approximate. This plan is a sketch for illustration, not valuation.