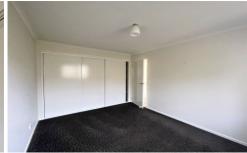

This unit is ideally suits for a single person.

There is one king sized bedroom with built-in robe, plus ample additional storage in the hallway.

The units light and bright bathroom/laundry combo offers washing machine area, vanity, toilet and glass shower.