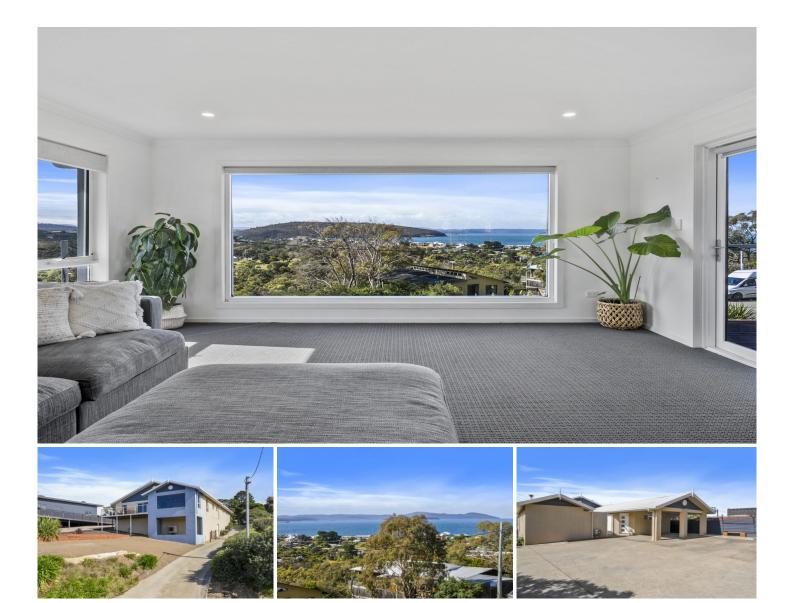

## 4 Pitt Street Dodges Ferry TAS

Nestled in the heart of Dodges Ferry, 4 Pitt Street is a coastal haven that offers the best of Southern Beaches living. Perched in an elevated position, this residence includes all the elements of a dream home, including panoramic water views overlooking Frederick Henry Bay.

Upon entering, you are greeted by an abundance of natural light that pours in through the large windows. The open plan living, kitchen and dining area forms the heart of the home, perfect for both intimate family and social gatherings. The family kitchen is generously appointed with ample cupboards and bench space, with quality appliances and gas cooking.

Among the many delights of this property is its outdoor entertainment area, an area you will spend most of your time. Featuring an open fireplace, a barbecue area, and an 3 🍋 2 🚔 4 🚘