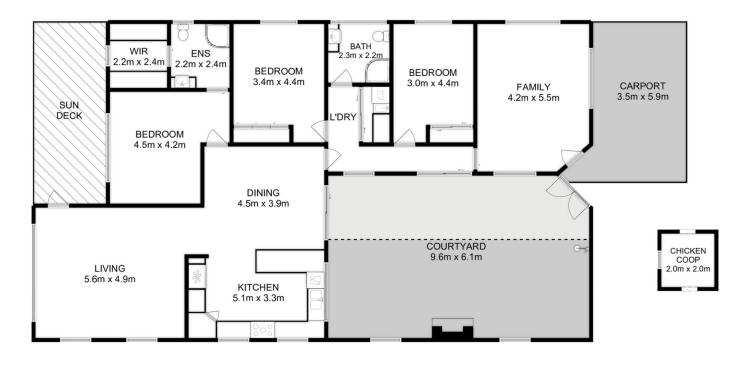

## View

: http://www.katestoreyrealty.com.au/sale/ tas/hobart-southern/dodges-ferry/reside ntial/house/7799325

**Emily Collins** 03 6265 3000

Total Approx. Floor Area : 172 sqm Total Approx. Courtyard Area : 59 sqm All measurements are internal and approximate. This plan is a sketch for illustration, not valuation. Produced by Open2view.com