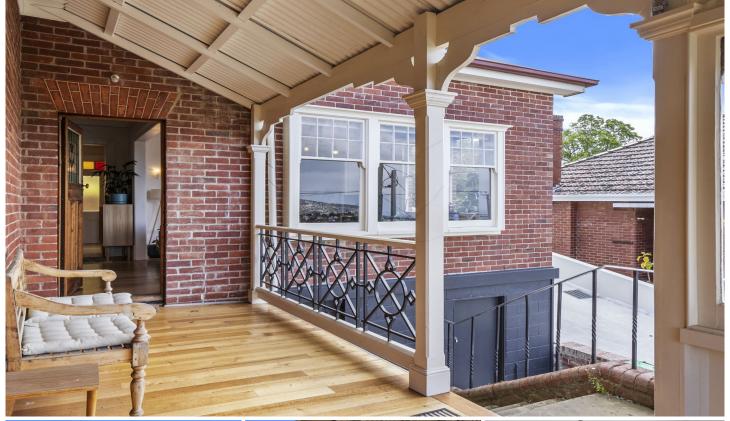

As you step inside, you'll be greeted by an abundance of natural light that fills the open plan living, kitchen, and dining area. French doors lead to a courtyard, perfect for relaxing and entertaining.

Treasure the water views and city vistas from the comfort of your new home. The outlook is nothing short of spectacular, offering an ever-changing canvas of beauty.

Polished timber floors, original timber doors and trims and featured picture rails preserve the character of the home.