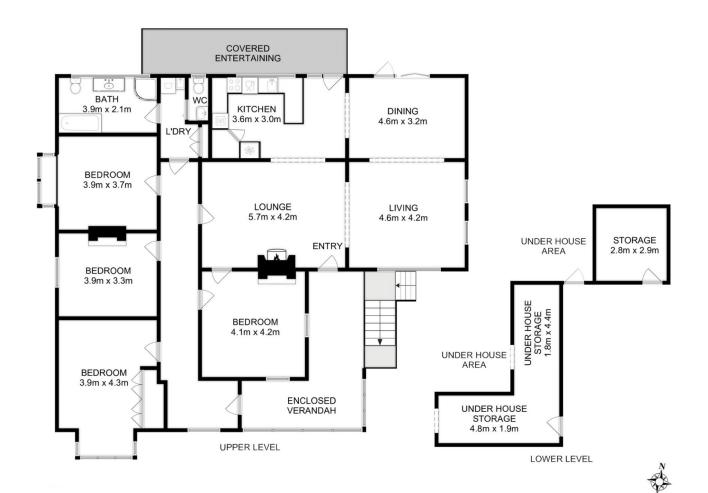

## 4 🕒 2 🔓 1 🖨

**Price** : Offers Over \$1,150,000

Building Size: 221 sqm **Land Size** : 528 sqm

View : http://www.katestoreyrealty.com.au/sale/

tas/hobart-southern/mount-stuart/reside

ntial/house/7799300

**Emily Collins** 03 6265 3000

Total Approx. Floor Area : 201 sqm Total Approx. Storage Area : 22 sqm All measurements are internal and approximate. This plan is a sketch for illustration, not valuation.