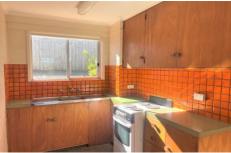

## Features:

- Spacious King Size bedroom
- Bathroom with shower, toilet and large vanity
- Air-conditioning and heating
- Self-contained kitchen with plenty of cupboard space
- Un-Furnished
- Please note there is 1 car space for this unit.
- 12 Month Lease on Offer
- Strictly No Pets