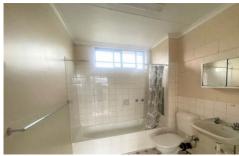

## Features:

- Spacious King Size bedroom
- Bathroom with shower, toilet and large vanity
- Air-conditioning and heating
- Self-contained kitchen with plenty of cupboard space
- Un-Furnished
- Please note there is 1 car space for this unit.
- 12 Month Lease on Offer
- Strictly No Pets