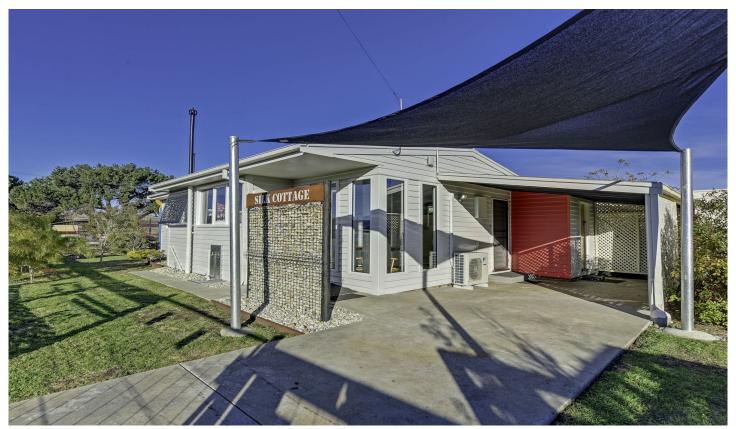

## 2 Somerville Street Sorell TAS

Located in the heart of Sorell, with only a short walk to the Gateway Shopping Centre, public transport, cafes, shops, sporting grounds and more. This delightful home has been beautifully renovated with the interior offering open-plan living, kitchen and dining.

- -The home is north facing giving the living spaces all day sun
- -Three bedrooms main is large in size and features built-in robes
- -Main bathroom has been modernised with free standing shower
- -Set on a level corner block with gorgeous well-maintained gardens