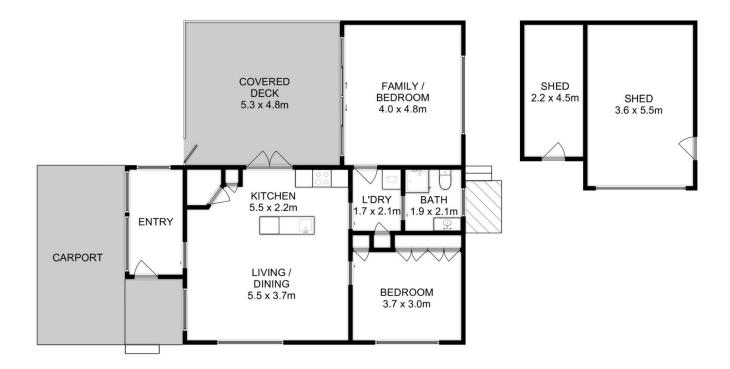

## 8 Sloping Main Drive Sloping Main TAS

Welcome to this charming beach house nestled in the highly sought-after Sloping Main area. Immerse yourself in coastal living with two inviting bedrooms and the timeless elegance of timber floorboards that grace the interiors. The spacious kitchen, adorned with modern amenities, beckons culinary enthusiasts to craft delightful meals.

A well-maintained bathroom and a compact laundry area complement the functional layout, ensuring a seamless lifestyle. Venture outdoors to discover an expansive deck, perfect for embracing the coastal breeze and enjoying mesmerizing glimpses of the nearby water. Additionally, a convenient shed stands ready to accommodate your storage needs, enhancing the property's practicality.

Never worry about parking with the included under-cover space, providing protection for your vehicle. The allure of

Chloe Wright (03) 6265 3000

Total Approx. Floor Area: 89 sqm Total Approx. Outbuilding Area: 33 sqm All measurements are internal and approximate. This plan is a sketch for illustration, not valuation. Produced by Open2view.com