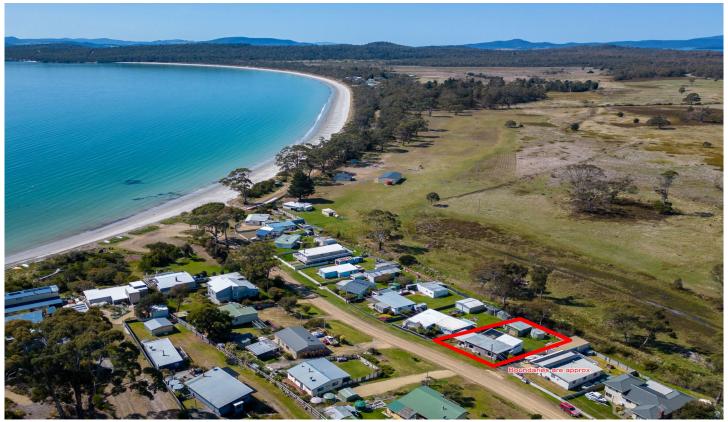

## 8 Sloping Main Drive Sloping Main TAS

Welcome to this charming beach house nestled in the highly sought-after Sloping Main area. Immerse yourself in coastal living with two inviting bedrooms and the timeless elegance of timber floorboards that grace the interiors. The spacious kitchen, adorned with modern amenities, beckons culinary enthusiasts to craft delightful meals.

Never worry about parking with the included under-cover space, providing protection for your vehicle. The allure of