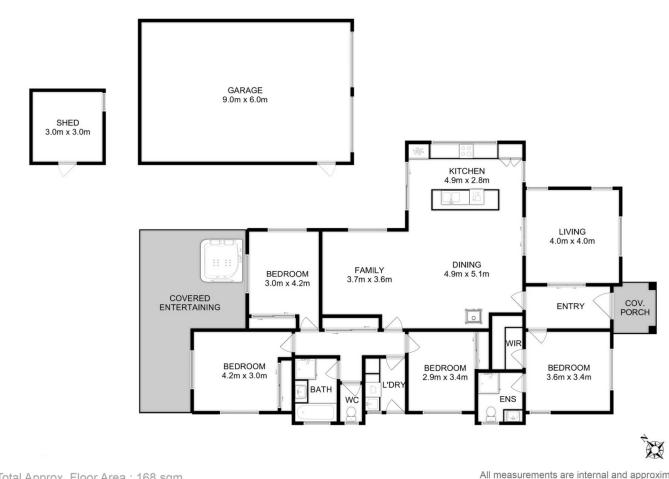

4 🛤 2 🚔 2 🚔

Price Building Size : 168 sqm Land Size

- : Offers Over \$790,000
- : 2517 sqm

View

: http://www.katestoreyrealty.com.au/sale/ tas/hobart-southern/carlton/residential/h ouse/7781166

**Emily Collins** 03 6265 3000

http://www.katestoreyrealty.com.au Just another WordPress site

Total Approx. Floor Area : 168 sqm Total Approx. Outbuilding Area : 63 sqm All measurements are internal and approximate. This plan is a sketch for illustration, not valuation. Produced by Open2view.com