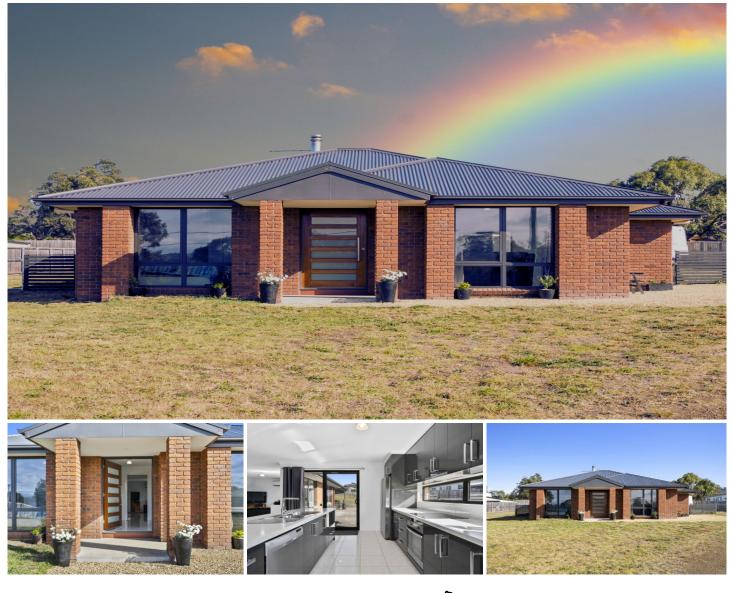

## **52 Riviera Drive Carlton TAS**

Nestled in the heart of Carlton, this inviting four-bedroom, two-bathroom residence is the perfect family home. Offering comfortable, modern living with functionality in mind.

Entertaining and relaxation come naturally in this open-plan living space, where two living areas provide the ultimate flexibility for your family's needs, you'll have ample room to entertain guests, enjoy family gatherings, or simply relax in your own home.

The kitchen is light and bright with an inviting island bench and sleek granite countertops. A place where delicious meals are created and the heart of the home where family gather. Wood heating is ideally position in the open plan dining area, keeping the home comfortable in those colder months.