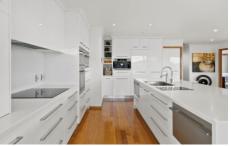

Upon entry of the spacious foyer, commences the beginning of the "Wow factor" that continues throughout this home. The kitchen, equipped with high-end integrated appliances, a seamless island bench, and ample storage, is ideal for any aspiring chef.