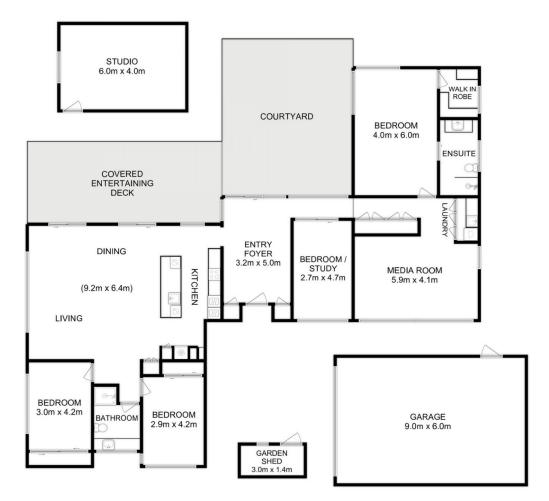

Upon entry of the spacious foyer, commences the beginning of the "Wow factor" that continues throughout this home. The kitchen, equipped with high-end integrated appliances, a seamless island bench, and ample storage, is ideal for any aspiring chef.

The primary bedroom, located in the eastern wing, features stunning water views, a fully tiled ensuite with heated floors, and a walk-in robe. A media room or and second

Kate Storey 03 6253 6095

Chloe Wright (03) 6265 3000

Total Approx. Floor Area: 205 sqm Total Approx. Outbuilding Area: 82 sqm

All measurements are internal and approximate. This plan is a sketch for illustration, not valuation. Produced by Open2view.com