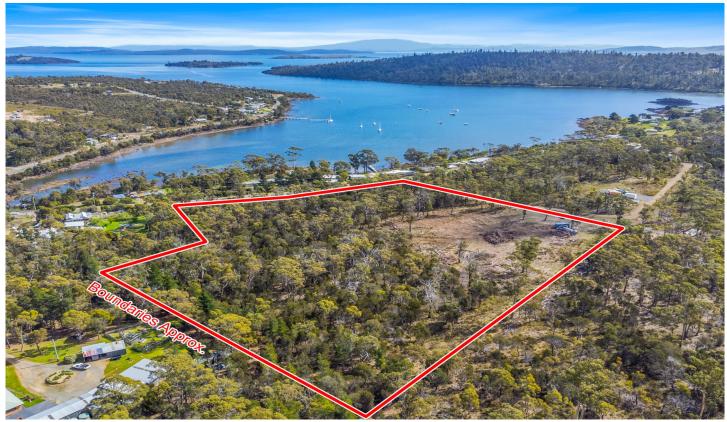

## **4021 Arthur Highway Murdunna TAS**

Introducing a prime opportunity. This expansive 3.820ha land holding is an absolute gem for those seeking some room to move and room for the whole family. Offering the perfect canvas for your dreams and memories to be made. A small garden shed, a 1,000 litre water cube, and pre-stacked firewood for your convenience are already in place for you. The property boasts easy access with a well-formed driveway, delightful water views, and recent partial fencing upgrades.

Revel in the serenity with a balanced mix of native bushland and cleared space, ideal for crafting your dream home or weekend retreat (stca). Privacy and potential await - seize this chance to make it your own!

Handy to the public boat ramp, deep water jetty and the local shop is only a few minutes stroll away. The Hobart

**Price** : \$ 350,000 **Land Size** : 9.3 Acres

View : http://www.katestoreyrealty.com.au/sale/tas/