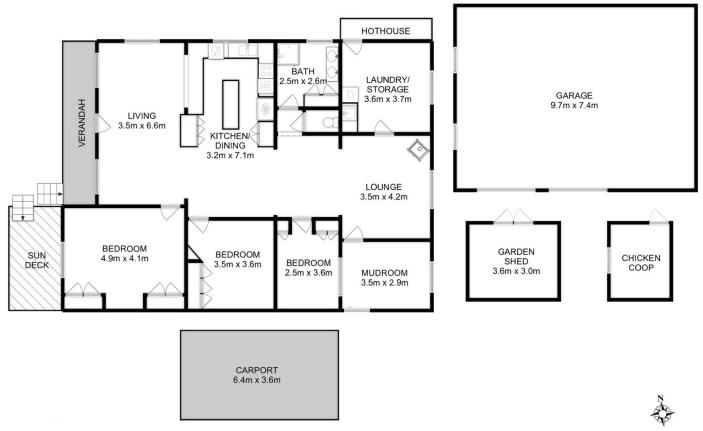

## 1687 Main Road Nubeena TAS

Discover the perfect blend of comfort and convenience in this charming 3-bedroom home, ideally situated across the road and only just steps away from the picturesque waterfront of Nubeena. Boasting a spacious layout designed for easy maintenance, this residence promises a relaxed coastal lifestyle.

As you step inside, you'll be greeted a generous Sunroom/Lounge area that seamlessly integrates an open-plan kitchen, dining area, living room, and through onto a delightful front porch with water views. On chilly evenings, gather around the cozy wood heater in the lounge while enjoying views of the bay. The kitchen is a chef's dream, offering ample storage and workspace, highlighted by a large island bench-a perfect spot for enjoying your morning coffee.

3 📭 1 🟪 2 🗬

**Building Size**: 160 sqm **Land Size**: 1856 sqm

View : http://ww

: http://www.katestoreyrealty.com.au/sale/tas/hobart-southern/nubeena/residential/

house/7749094

Niahn Palmer 03 6253 6095

Total Approx. Floor Area: 160 sqm Total Approx. Outbuilding Area: 93 sqm All measurements are internal and approximate. This plan is a sketch for illustration, not valuation. Produced by Open2view.com