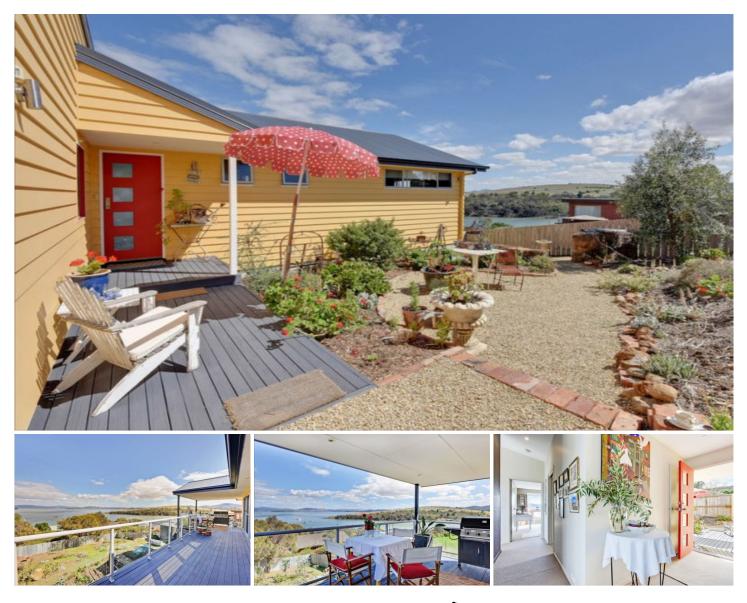

## **5 Boyd Street LEWISHAM TAS**

Stunning uninterrupted 180-degree water views of beaches, islands and beyond to Mount Wellington. Majestically poised this boutique home captures all day sun and boasts privacy.

Upon entry, the properties interior design is sleek and modern and has been constructed on two levels. The upper level of the home is open plan and boasts modern living. The lounge (complete with reverse cycle cooling/heating) dining and kitchen areas flow outside to the undercover deck, capturing those gorgeous water views and sublime sunsets. This level also provides two queen sized bedrooms with generous robe space.