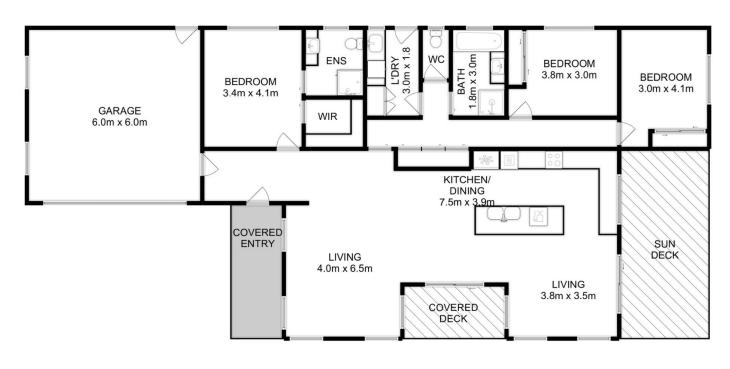

View

Sharon King (03) 6253 6095

Total Approx. Floor Area (inc garage) : 195 sqm Total Approx. Deck Area : 26 sqm All measurements are internal and approximate. This plan is a sketch for illustration, not valuation. Produced by Open2view.com