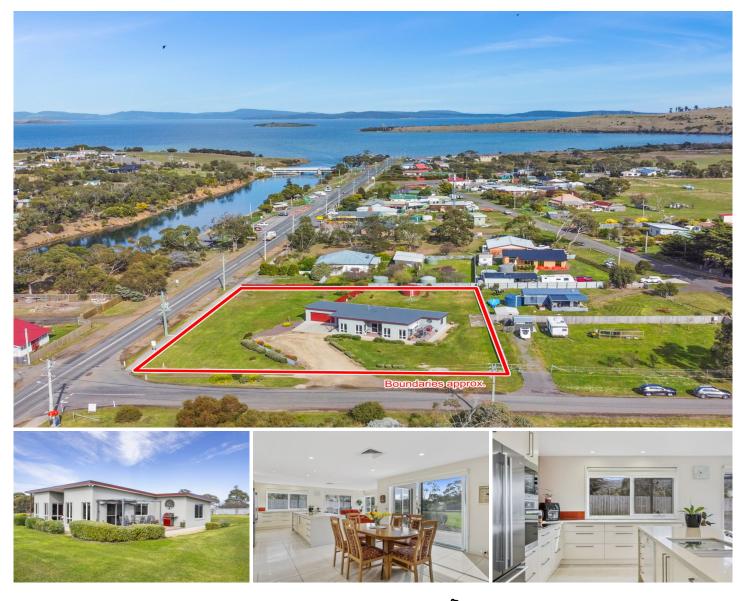

## **154 Arthur Highway Dunalley TAS**

Building new homes can be expensive and takes time. Avoid the stress with this luxury home ready for Summer enjoyment. Situated on the tourist route to the Tasman Peninsula there is everything you need for a relaxed lifestyle with beautiful bays, golf course, tennis courts, bakery, and cafes; all within walking distance.

The light-filled dream kitchen features an island bar for casual dining, topped with Caesar stone. The 'Miele' induction cook-top, built-in oven and dishwasher make cooking and clean-up a pleasure. From the adjoining living room the large sliding doors take you to the outdoor deck for barbecues and Alfresco dining.

The massive back yard provides a flat grassed area for a future food garden, or children's play area with loads of space to run. The 2706m2 block gives so many options, yet

## 3 🛤 2 🚔 2 🚘

| Price | <b>;</b> | : | \$ | 835, | 000 |
|-------|----------|---|----|------|-----|
|       |          |   | ~  |      |     |

- Land Size : 2706 sqm
  - : http://www.katestoreyrealty.com.au/sale/tas/ hobart-southern/dunalley/residential/house/ 7725130