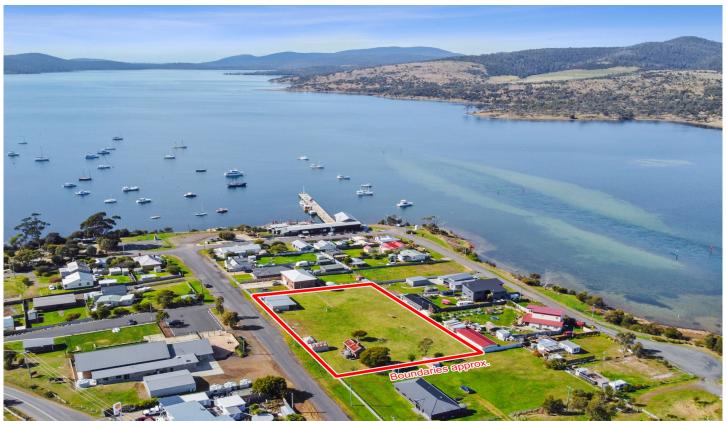

## **6 Franklin Street Dunalley TAS**

This block has so much to offer, with an acre of gentle sloping land in the heart of Dunalley, overlooking the tranquil bay. A massive fully-lined shed has assorted storage rooms, with a sink, toilet and shower. Water is collected from roof and stored in the poly water tank to supply fresh water seamlessly. The many power points within the shed make this a perfect work or hobby space. If you have a guitar make some music with friends, in a comfortable warm environment, complete with wood heater and a stack of wood.

**Price** : \$ 442,000 **Land Size** : 4047 sqm

View: http://www.katestoreyrealty.com.au/sale/tas/

hobart-southern/dunalley/residential/land/77

23976

**Sharon King** (03) 6253 6095

Total Approx. Main Shed Area: 134 sqm Total Approx. Other Area: 39 sqm All measurements are internal and approximate. This plan is a sketch for illustration, not valuation.