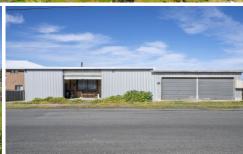

## **6 Franklin Street Dunalley TAS**

This block has so much to offer, with an acre of gentle sloping land in the heart of Dunalley, overlooking the tranquil bay. A massive fully-lined shed has assorted storage rooms, with a sink, toilet and shower. Water is collected from roof and stored in the poly water tank to supply fresh water seamlessly. The many power points within the shed make this a perfect work or hobby space. If you have a guitar make some music with friends, in a comfortable warm environment, complete with wood heater and a stack of wood.