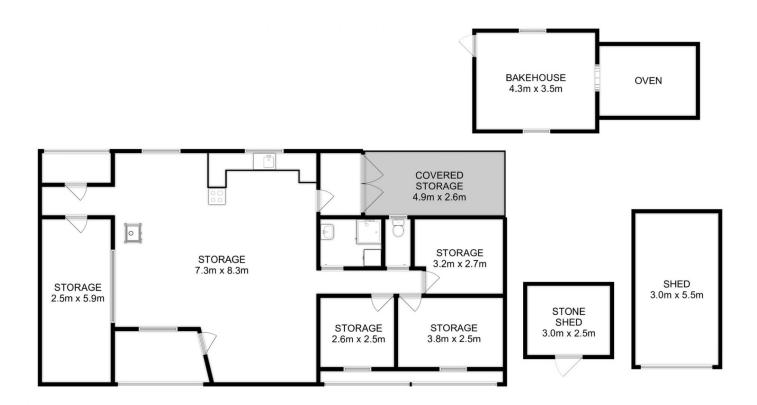

## **6 Franklin Street Dunalley TAS**

This block has so much to offer, with an acre of gentle sloping land in the heart of Dunalley, overlooking the tranquil bay. A massive fully-lined shed has assorted storage rooms, with a sink, toilet and shower. Water is collected from roof and stored in the poly water tank to supply fresh water seamlessly. The many power points within the shed make this a perfect work or hobby space. If you have a guitar make some music with friends, in a comfortable warm environment, complete with wood heater and a stack of wood.

The outbuildings have Tasmanian Historic significance with the original bakehouse still in working condition. Imagine hosting a pizza night using the wood-fired oven and inviting family and friends for celebrations. Bring the caravan and boat for weekend getaways or longer holidays.

**Price** : \$ 442,000 **Land Size** : 4047 sqm

View: http://www.katestoreyrealty.com.au/sale/tas/

hobart-southern/dunalley/residential/land/77

23976

**Sharon King** (03) 6253 6095

Total Approx. Main Shed Area: 134 sqm Total Approx. Other Area: 39 sqm All measurements are internal and approximate. This plan is a sketch for illustration, not valuation.