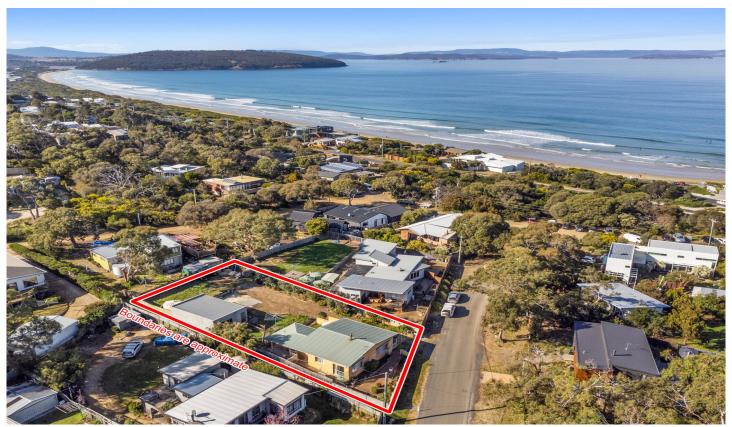

## 10 Reninna Street Dodges Ferry TAS

Here is an incredible opportunity in the heart of Dodges Ferry, just minutes away from the pristine Park Beach and the beloved Park Beach Cafe. Whether you're a beach enthusiast or someone who loves to socialize with friends, this property offers the perfect setting for your ideal lifestyle.

2 📭 1 🖺 2 😭

Price : \$ 585,000 Building Size : 108 sqm Land Size : 873 sqm

View : http://www.katestoreyrealty.com.au/sale/

tas/hobart-southern/dodges-ferry/reside ntial/house/7713429

Emily Collins 03 6265 3000