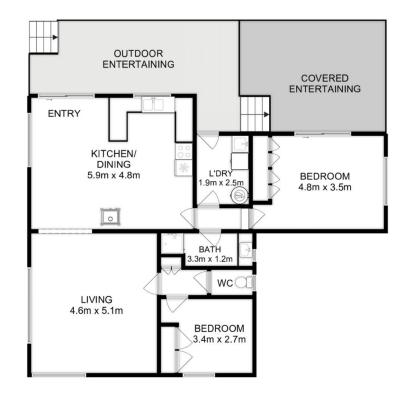

Enjoy spacious, open-plan living that effortlessly merges the kitchen, dining, and living areas, creating an inviting space for everyday living and entertaining. Stay warm and cozy during the cooler months with the wood heater.

Rest easy in two generously sized bedrooms, both equipped with built-in robes. Main bathroom featuring a shower, accompanied by a separate toilet for added functionality. Practicality meets convenience with a spacious laundry area, simplifying your daily routines.

Total Approx. Floor Area: 100 sqm Total Approx. Outbuilding Area: 56 sqm All measurements are internal and approximate. This plan is a sketch for illustration, not valuation. Produced by Open2view.com