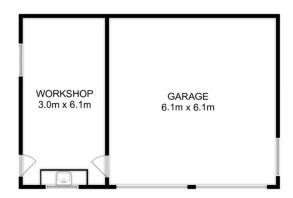

Total Approx. Floor Area: 100 sqm Total Approx. Outbuilding Area: 56 sqm All measurements are internal and approximate. This plan is a sketch for illustration, not valuation. Produced by Open2view.com