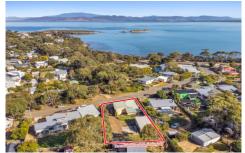

## 10 Reninna Street Dodges Ferry TAS

Here is an incredible opportunity in the heart of Dodges Ferry, just minutes away from the pristine Park Beach and the beloved Park Beach Cafe. Whether you're a beach enthusiast or someone who loves to socialize with friends, this property offers the perfect setting for your ideal lifestyle.

2 📭 1 🖺 2 😭

Price : \$ 585,000 Building Size : 108 sqm Land Size : 873 sqm

View : http://www.katestoreyrealty.com.au/sale/

tas/hobart-southern/dodges-ferry/reside ntial/house/7713429

Emily Collins 03 6265 3000