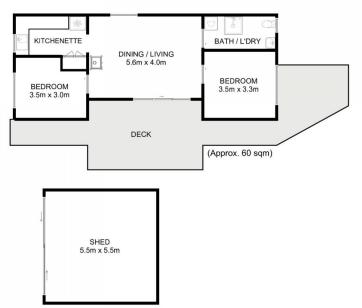

## 4 Black Jack Road Sloping Main TAS

Loads of Options. Stay in one and rent out the other! Approx \$400 -\$450 p/w for the main house and \$300 -\$350 p/w for the 2nd cottage. Escape to your dream coastal getaway at Sloping Main, nestled in the picturesque South-East of Tasmania. This exceptional real estate opportunity boasts two charming homes on a sprawling, generous block, perfect for creating lasting memories with friends and family during those cherished summer holidays. Situated in close proximity to the mesmerizing beach, you'll find yourself surrounded by coastal beauty and soothing water views. The first home, a delightful 3-bedroom retreat, offers ample space for relaxation and rejuvenation. Adjacent to it, the second 2-bedroom home welcomes you with a spacious deck, ideal for unwinding and soaking in the coastal ambiance.

: http://www.katestoreyrealty.com.au/sale/tas/hobart-southern/sloping-main/reside

ntial/house/7706362

Kate Storey 03 6253 6095

Chloe Wright (03) 6265 3000

Total Approx. Floor Area: 142 sqm Total Approx. Outbuilding Area: 30 sqm All measurements are internal and approximate. This plan is a sketch for illustration, not valuation. Produced by Open2view.com