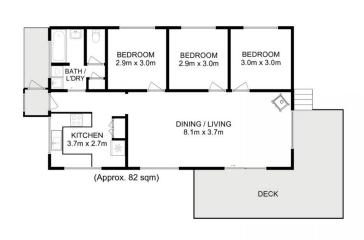

## 4 Black Jack Road Sloping Main TAS

Loads of Options. Stay in one and rent out the other! Approx \$400 -\$450 p/w for the main house and \$300 -\$350 p/w for the 2nd cottage. Escape to your dream coastal getaway at Sloping Main, nestled in the picturesque South-East of Tasmania. This exceptional real estate opportunity boasts two charming homes on a sprawling, generous block, perfect for creating lasting memories with friends and family during those cherished summer holidays. Situated in close proximity to the mesmerizing beach, you'll find yourself surrounded by coastal beauty and soothing water views. The first home, a delightful 3-bedroom retreat, offers ample space for relaxation and rejuvenation. Adjacent to it, the second 2-bedroom home welcomes you with a spacious deck, ideal for unwinding and soaking in the coastal ambiance.

: http://www.katestoreyrealty.com.au/sale/tas/hobart-southern/sloping-main/reside

ntial/house/7706362

Kate Storey 03 6253 6095

Chloe Wright (03) 6265 3000

Total Approx. Floor Area: 142 sqm Total Approx. Outbuilding Area: 30 sqm All measurements are internal and approximate. This plan is a sketch for illustration, not valuation. Produced by Open2view.com