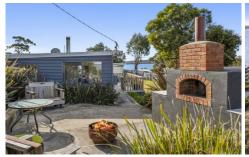

## 4 Black Jack Road Sloping Main TAS

Loads of Options. Stay in one and rent out the other! Approx \$400 -\$450 p/w for the main house and \$300 -\$350 p/w for the 2nd cottage. Escape to your dream coastal getaway at Sloping Main, nestled in the picturesque South-East of Tasmania. This exceptional real estate opportunity boasts two charming homes on a sprawling, generous block, perfect for creating lasting memories with friends and family during those cherished summer holidays. Situated in close proximity to the mesmerizing beach, you'll find yourself surrounded by coastal beauty and soothing water views. The first home, a delightful 3-bedroom retreat, offers ample space for relaxation and rejuvenation. Adjacent to it, the second 2-bedroom home welcomes you with a spacious deck, ideal for unwinding and soaking in the coastal ambiance.

Each home comes with its own fenced area, ensuring privacy and convenience for all. With plentiful parking and

5 🗀 2 📛 7 🖨

Price : \$ 550,000 Building Size : 142 sqm : 1265 sqm

Land Size : 1265 sqm View : http://www