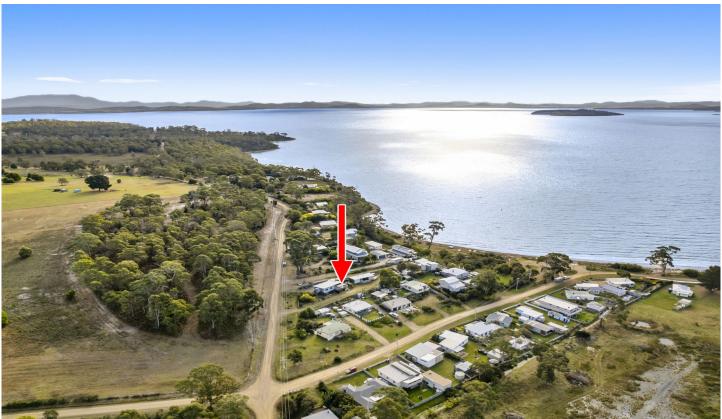

## 4 Black Jack Road Sloping Main TAS

Loads of Options. Stay in one and rent out the other! Approx \$400 -\$450 p/w for the main house and \$300 -\$350 p/w for the 2nd cottage. Escape to your dream coastal getaway at Sloping Main, nestled in the picturesque South-East of Tasmania. This exceptional real estate opportunity boasts two charming homes on a sprawling, generous block, perfect for creating lasting memories with friends and family during those cherished summer holidays. Situated in close proximity to the mesmerizing beach, you'll find yourself surrounded by coastal beauty and soothing water views. The first home, a delightful 3-bedroom retreat, offers ample space for relaxation and rejuvenation. Adjacent to it, the second 2-bedroom home welcomes you with a spacious deck, ideal for unwinding and soaking in the coastal ambiance.