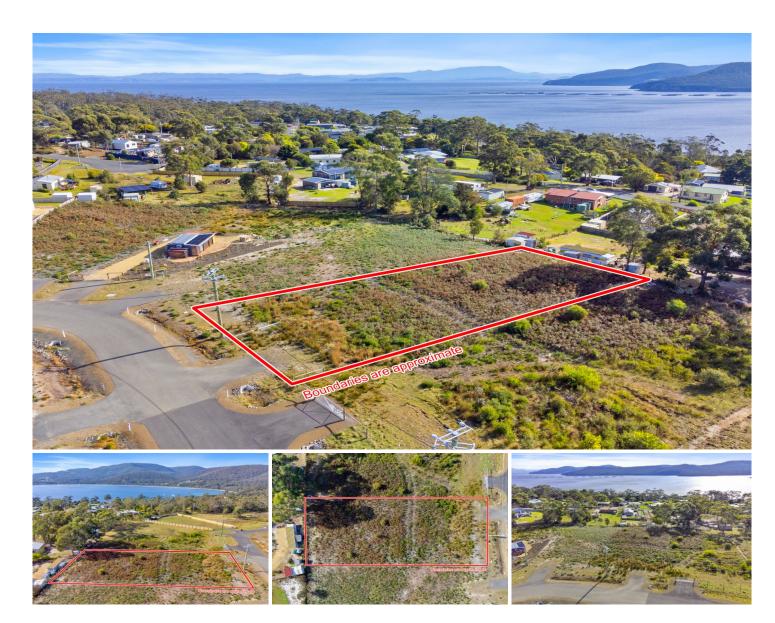

## 15 Anbria Drive White Beach TAS

Discover your own slice of paradise with this exquisite residential cleared block spanning approximately 1501sqm. Situated in a pristine new development area, this property offers the ideal canvas to construct your dream holiday retreat (STCA). Imagine waking up to sparkling vistas and stunning bay views, creating an idyllic backdrop for relaxation and inspiration.

Nature enthusiasts will relish the proximity to the Port Arthur Historic Site, the Three Capes Walk, surf beaches,

**Price** : \$ 170,000 **Land Size** : 1501 sqm

View: http://www.katestoreyrealty.com.au/sale/tas/