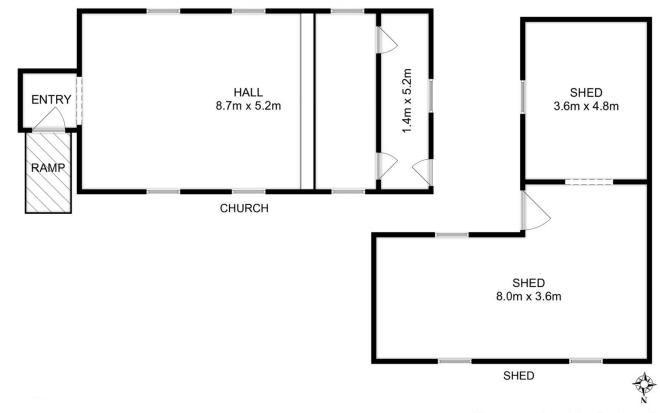

- View
- : 4029 sqm
- - : http://www.katestoreyrealty.com.au/sale/ tas/hobart-southern/stormlea/residential/ land/7690825

**Niahn Palmer** 03 6253 6095

Total Approx. Church Floor Area : 61 sqm Total Approx. Shed Floor Area : 57 sqm All measurements are internal and approximate. This plan is a sketch for illustration, not valuation. Produced by Open2view.com