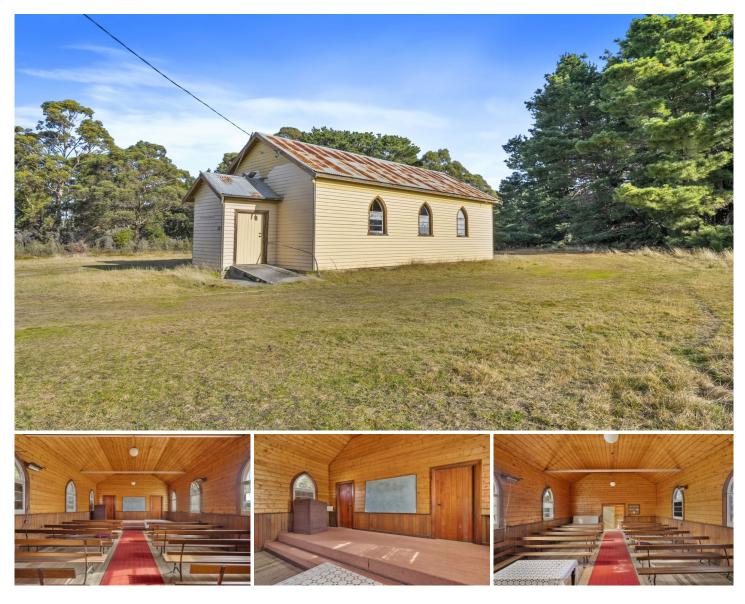

## 540 Stormlea Road Stormlea TAS

Unlock the door to your very own piece of history with an extraordinary Church. Nestled in the heart of Stormlea, Tasmania, this charming church, built in 1957, presents a truly unique opportunity to own a piece of the past on an expansive 4021sqm block.

This small church boasts more than just its vintage appeal with power already connected, the potential for transformation is boundless. Abundant natural light floods through the large windows lining each side, dancing upon the inviting timber floorboards, encapsulating the essence of serenity. Step into a world where the past meets limitless potential.

This property offers more than ownership; it invites you to craft your dreams. Picture yourself establishing a business that thrives in this one-of-a-kind location or let your

Building Size : 61 sqm Land Size