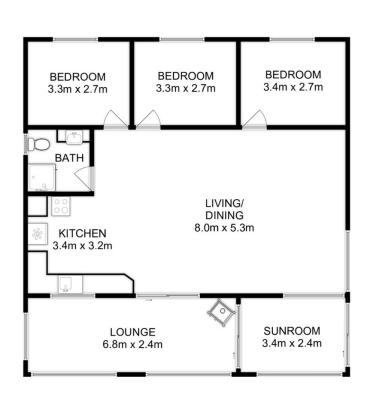

The sunroom upon entry offers a cozy room to enjoy the scenery all year round, complete with a wood heater to keep you warm during those cooler evenings. Imagine waking up to the gentle sound of waves and sipping your morning coffee at the breakfast bar, soaking in the panoramic views.

Open plan living, kitchen, dining area is a large space with plenty of room to entertain guest, the kitchen has everything you need with ample bench space.

The property boasts two bedrooms and a study/office space, providing ample space for family and guests. The main bathroom ensures modern convenience, with an

2 🔼 1 🖳

Price: Offers Over \$740,000

Land Size: 589 sqm

View: http://www.katestoreyrealty.com.au/sale/tas/

hobart-southern/primrose-sands/residential/

house/7685514

Emily Collins 03 6265 3000

Total Approx. Floor Area: 117 sqm Total Approx. Outbuilding Area: 30 sqm