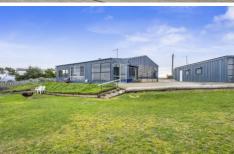

Open plan living, kitchen, dining area is a large space with plenty of room to entertain guest, the kitchen has everything you need with ample bench space.

The property boasts two bedrooms and a study/office space, providing ample space for family and guests. The main bathroom ensures modern convenience, with an

2 🔼 1 🖳

Price: Offers Over \$740,000

Land Size: 589 sqm

View: http://www.katestoreyrealty.com.au/sale/tas/

hobart-southern/primrose-sands/residential/

house/7685514

Emily Collins 03 6265 3000

Total Approx. Floor Area: 117 sqm Total Approx. Outbuilding Area: 30 sqm