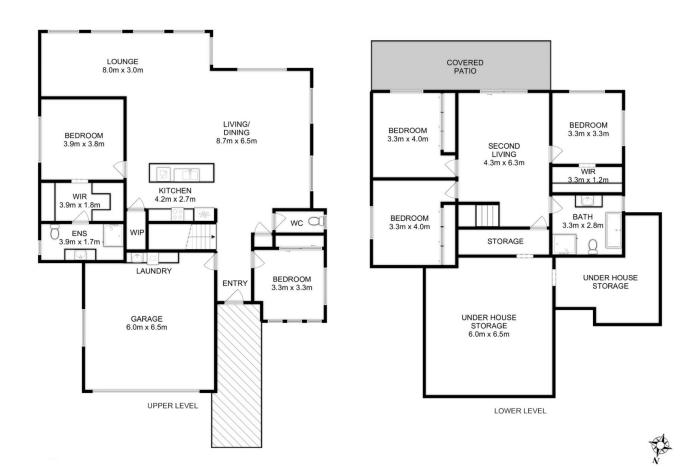

The thoughtfully designed layout offers two bedrooms upstairs which includes the master featuring a walk-in robe and ensuite, a haven of luxury for all your needs, as well as a third toilet for convenience. Three bedrooms downstairs

All measurements are internal and approximate. This plan is a sketch for illustration, not valuation. Produced by Open2view.com

Total Approx. Floor Area (inc. garage) : 290 sqm