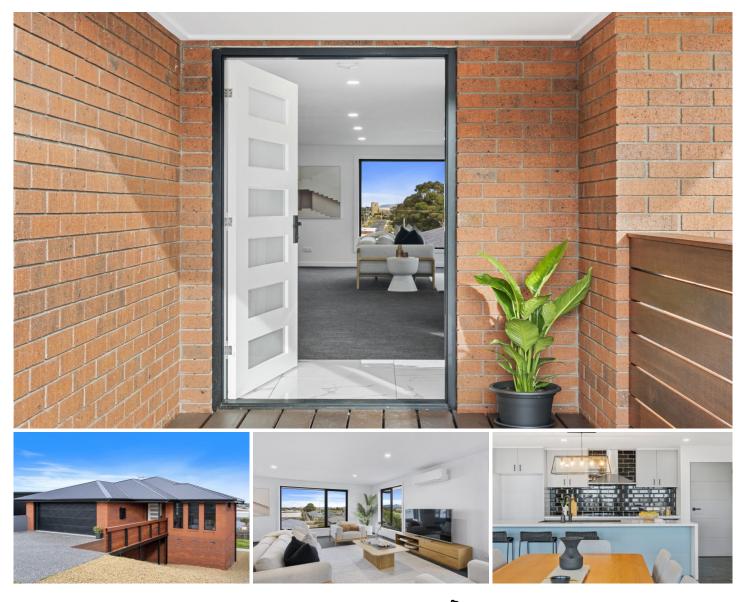

## **70 Pennington Drive Sorell TAS**

Discover the perfect blend of luxury and comfort at 70 Pennington Drive, Sorell. This exceptional five-bedroom, two-bathroom home is a haven for spacious living and modern elegance.

The front door opens to reveal a welcoming living room flooded with natural light and views over the township of Sorell. The clever designed layout will have you spoilt for choice with multiple living rooms and sitting spaces for the whole family. Whether hosting a dinner party or indulging in culinary delights in the modern kitchen, this home is the ultimate entertainer's dream.

The thoughtfully designed layout offers two bedrooms upstairs which includes the master featuring a walk-in robe and ensuite, a haven of luxury for all your needs, as well as a third toilet for convenience. Three bedrooms downstairs