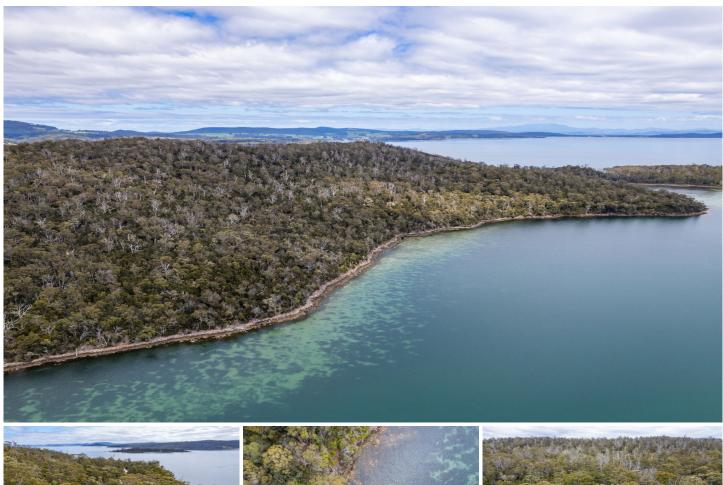

## 116 Sympathy Point Road Taranna TAS

Nestled beside the tranquil waters of Little Norfolk Bay, this pristine property spans approximately 89 acres, boasting a generous 1.1km frontage along the waterfront reserve. With a north-easterly aspect, the land features two winter creeks, a dam, and convenient access to Garfish Bay Beach.

An ideal retreat, the property already hosts a well-appointed campsite and previously supported a thriving fenced home orchard, offering potential for restoration and re planting. Accessible via a well-formed gravel driveway, this haven is perfect for those seeking off-the-grid living in a remote setting yet remains just a 1 hour and 15-minute drive from Hobart and a mere 10-15 minutes from local amenities.