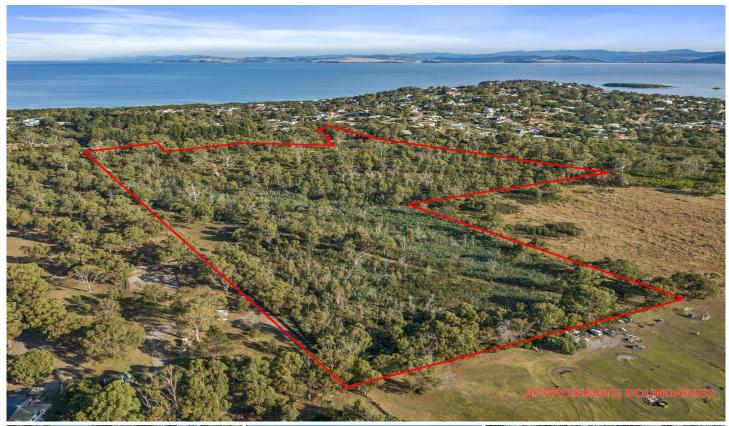

## **Wattle Road Dodges Ferry TAS**

We are excited to present to the market this unique 10.05 hectares (approximately 24.8 acres) of land located right in the heart of the beachside suburb of Dodges Ferry.

Hidden away at the end of Wattle Road this property is bursting with potential. You will find yourself spoilt for choice to build your forever dream home (stca) and be surrounded by Tasmania's native flora and fauna.

The block is zoned "Rural Living D" and currently offers multiple tracks for walking, mountain biking, dirt bikes, horse riding and more. This is the perfect place to set up

Land Size: 24.8 Acres

View : http://www.katestoreyrealty.com.au/sale/tas/hobart-southern/dodges-ferry/residential/lan